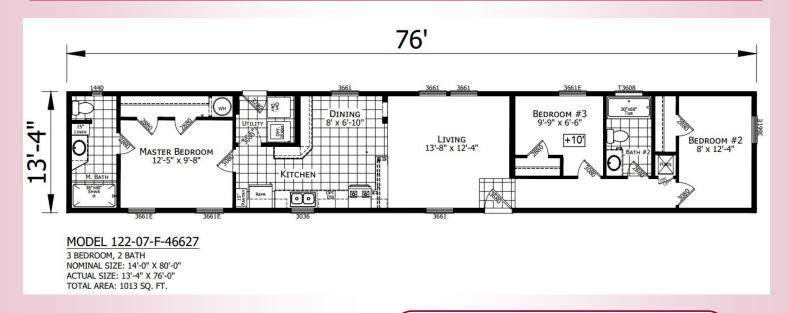

## **REDMAN 46627 76'3 BR**

SN 14290



\*Model Pricing Subject to Change Without Notice Due to Market Volatility

**\$105,440** AS SHOWN





ShowcaseHomesOfMaine-com
"Custom Modular Home Builder"

## **OPTIONS**

\$97,227.00

\$105,440.00

**BASE PRICE** 

**Base plus Options** 

| Ontions                                                                                           | <b>Φ91,221.00</b>    |
|---------------------------------------------------------------------------------------------------|----------------------|
| Options:                                                                                          |                      |
| Maine Package: 40# Roof (16" O.C.), 7/16" OSB Sheathing, Ice Guard, Pier Savers, Fur-             |                      |
| nace Stack Extension, Furnace Safety Switch, Well Pum