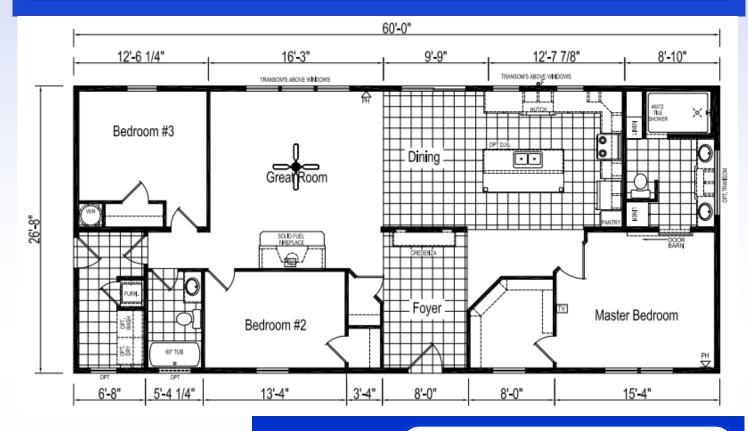

# EAGLE RIVER 64J737

\*Model Pricing Subject to Change Without Notice Due to Market Volatility

## **OPTIONS**

| BASE PRICE                                                                                                                                                                                                                                                     | \$154,653.00           |
|----------------------------------------------------------------------------------------------------------------------------------------------------------------------------------------------------------------------------------------------------------------|------------------------|
| Options:                                                                                                                                                                                                                                                       | \$137,033.00           |
| Maine Package: 40LB Roof (16" O.C.), OSB Sheathing, Ice & Water Shield Entire Roof, Pier                                                                                                                                                                       |                        |
| Savers, Wind Wrap, Furnace Stack Ext, NE Safety Switch, Well Circuit Conduit, Combo CO2 &                                                                                                                                                                      | ¢5 570 00              |
| Smoke Detectors.<br>Deluxe Molding Throughout                                                                                                                                                                                                                  | \$5,578.00<br>STD      |
| Ceramic Tile Backsplash @ Kitchen (Counter to Cabinets)                                                                                                                                                                                                        | \$560.00               |
| Double Eave Dormer                                                                                                                                                                                                                                             | \$865.00               |
| Bayou Blue Deluxe Siding                                                                                                                                                                                                                                       | \$1,380.00             |
| R-22 Floor Insulation                                                                                                                                                                                                                                          | \$399.00               |
| R-19 Wall Insulation (2"x6" Walls)                                                                                                                                                                                                                             | STD                    |
| R-30 Roof Insulation                                                                                                                                                                                                                                           | \$299.00               |
| Wall Mount Heat Registers                                                                                                                                                                                                                                      | \$50.00                |
| Deluxe Gas Appliance Package (Self Cleaning Gas Range, 22 CU FT SxS Fridge w/ Ice & Water<br>in Door, Microwave, Dishwasher) *Please note that appliances may not be available at time of order<br>due to widespread shortages; see your sales rep for details |                        |
|                                                                                                                                                                                                                                                                | \$1,498.00             |
| Wood Burning Fireplace w/ Stacked Stone<br>Storm Doors @ Front and Rear Door                                                                                                                                                                                   | \$1,775.00             |
| Sliding Glass Door @ Dining Room                                                                                                                                                                                                                               | \$758.00<br>¢640.00    |
| Extra Interior Door @ Utility Room                                                                                                                                                                                                                             | \$640.00<br>\$135.00   |
| 36" Interior Door @ Master Bedroom                                                                                                                                                                                                                             | \$155.00               |
| Mulled Transom Windows (3) @ Living Room and (2) @ Kitchen                                                                                                                                                                                                     | \$450.00               |
| 72" Transom Window @ Master Bath Vanity                                                                                                                                                                                                                        | \$180.00               |
| Transom Window @ Hall Bath                                                                                                                                                                                                                                     | \$90.00                |
| 36" Barn Door @ Master Bath                                                                                                                                                                                                                                    | \$709.00               |
| 100 Amp Long Box Breaker Panel                                                                                                                                                                                                                                 | \$60.00                |
| Ceiling Fan @ Living Room                                                                                                                                                                                                                                      | \$196.00               |
| (12) LED Can Lights: (4) Master Bath, (8) Kitchen                                                                                                                                                                                                              | \$408.00               |
| (2) Phone Jacks & (2) Cable TV Jacks                                                                                                                                                                                                                           | \$135.00               |
| (3) Stem Lights @ Kitchen Island                                                                                                                                                                                                                               | \$195.00               |
| (2) USB Charging Port Outlets @ Kitchen                                                                                                                                                                                                                        | \$55.00                |
| Water Shut-Off @ Ea Fixture                                                                                                                                                                                                                                    | STD                    |
| Whole House Water Shut-Off                                                                                                                                                                                                                                     | \$65.00                |
| Exterior Water Faucet<br>48"x72" Tile Shower @ Master Bath w/ Glass Divider                                                                                                                                                                                    | \$55.00                |
| Stainless Steel Chef Sink                                                                                                                                                                                                                                      | \$2,860.00<br>\$739.00 |
| Tub Drape @ Hall Bath                                                                                                                                                                                                                                          | \$60.00                |
| Metal Single Lever Faucets @ Bathrooms                                                                                                                                                                                                                         | \$150.00               |
| Real Wood Cabinet Doors and Stiles                                                                                                                                                                                                                             | \$595.00               |
| Utility Cabinets @ Laundry Room                                                                                                                                                                                                                                | \$180.00               |
| Glass Inserts @ Hutch Cabinet Doors                                                                                                                                                                                                                            | \$100.00               |
| Oval Mirrors @ Master Bath                                                                                                                                                                                                                                     | \$108.00               |
| Fluted Mirror Trim @ Hall Bath                                                                                                                                                                                                                                 | \$50.00                |
| Metal Pull-Out Baskets                                                                                                                                                                                                                                         | \$150.00               |
| Options total                                                                                                                                                                                                                                                  | \$21,552.00            |
| Base plus Options                                                                                                                                                                                                                                              | \$176,205.00           |