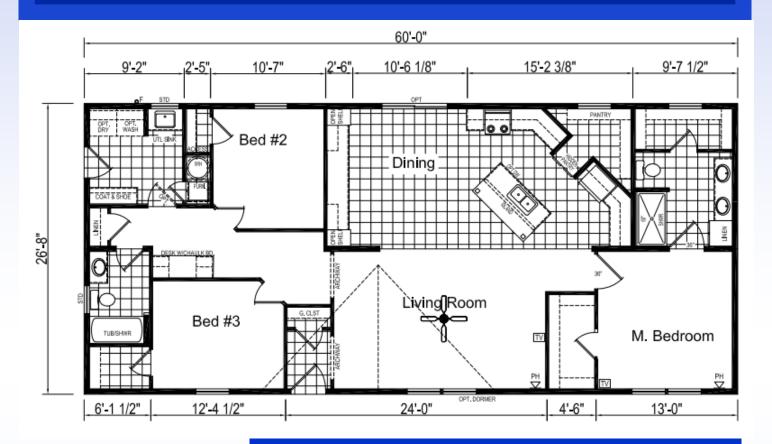

## **EAGLE RIVER 64J583**

\*Model Pricing Subject to Change Without Notice Due to Market Volatility

\$173,878 AS SHOWN

ShowcaseHomesOfMaine.com
"Custom Modular Home Builder"