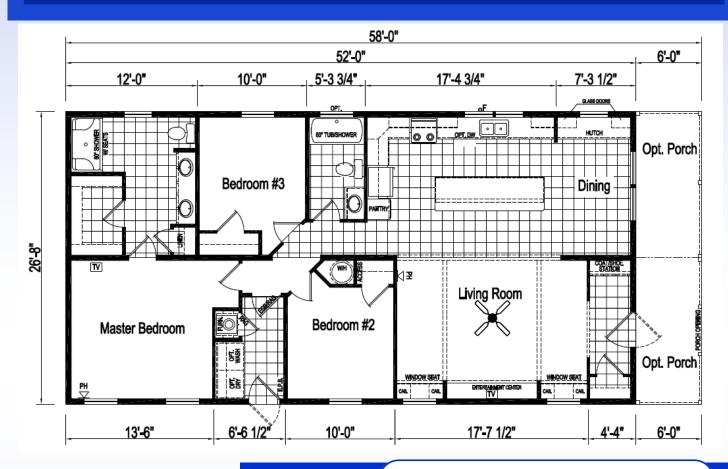

## EAGLE RIVER 56J1068 PORCH MODEL

\*Model Pricing Subject to Change Without Notice Due to Market Volatility **\$163,523** AS SHOWN

ShowcaseHomesOfMaine.com
"Custom Modular Home Builder"