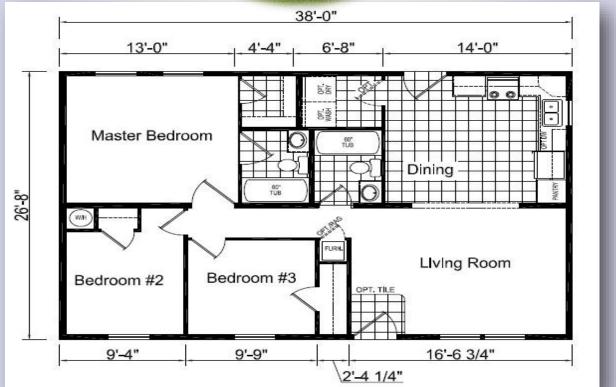

## EAGLE RIVER 42J6000

State Alter





\*Model Pricing Subject to Change Without Notice Due to Market Volatility

**\$125,629** AS SHOWN

**ShowcaseHomesOfMaine.com** "Custom Modular Home Builder"

## **OPTIONS**

## BASE PRICE Options:

## \$117,125.00

| Maine Package: 40LB Roof (16" O.C.), Ice & Water Shield Entire Roof, Pier Savers,<br>Furnace Stack Extension, Combo CO2 & Smoke Detectors, Furnace Safety Switch, |                 |
|-------------------------------------------------------------------------------------------------------------------------------------------------------------------|-----------------|
| Well Pump Circuit Conduit, Wind Wrap                                                                                                                              | \$3,624.00      |
| Hickory Cabinets and Drawer