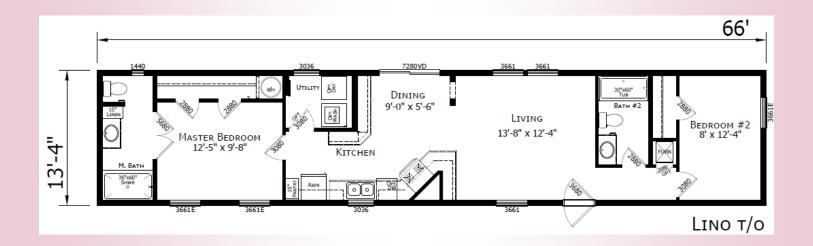

## **REDMAN 46627 PATIO DOOR**

**OZARK GRAY CABINETS** 

**\$90,062** AS SHOWN

ShowcaseHomesOfMaine-com "Custom Modular Home Builder"