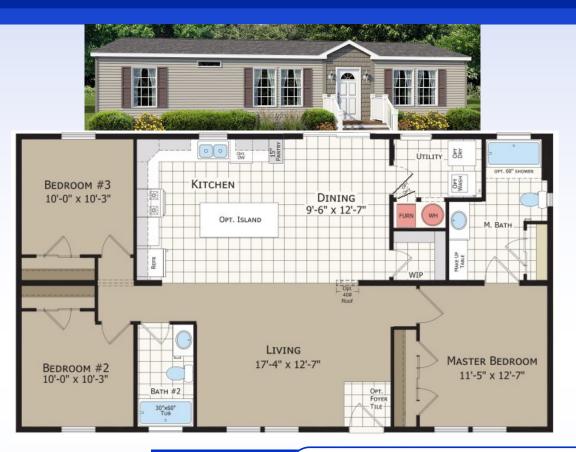

# **REDMAN 24809**

\*Model Pricing Subject to Change Without Notice Due to Market Volatility

> ASE ES

### **BASE PRICE Options:**

| ***Wind Zone II Add \$3.000                                                                                     | + <b>,</b> -    |
|-----------------------------------------------------------------------------------------------------------------|-----------------|
| SELLING PRICE                                                                                                   | \$143,535.00    |
| Options total                                                                                                   | \$13,888.00     |
| Kitchen Island, 24809 Specific                                                                                  | \$1,010.00      |
| Single Lever Bathroom Faucets                                                                                   | \$70.00         |
| Single Lever Faucet w/ Pull Out Sprayer                                                                         |                 |
|                                                                                                                 | \$105.00        |
| Deepwell Stainless Kitchen Sink                                                                                 | \$105.00        |
| Porcelain Vanity Sinks                                                                                          | \$355.00<br>STD |
| 60" Shower w/ Door @ Master Bath                                                                                | \$355.00        |
| (3) 4" Recess Can Lights @ Master Bath                                                                          | \$90.00         |
| 4" Recess Can Lights @ All Bedrooms                                                                             | \$120.00        |
| LED Lighted Mirror @ Master Bath                                                                                | \$590.00        |
| Chandelier @ Dining                                                                                             | \$135.00        |
| Ceiling Fan/Light @ Living Room                                                                                 | \$230.00        |
| (6) 4" Recess Can Lights @ Kitchen                                                                              | \$180.00        |
| (2) Cable TV Jacks, Master Bedroom & Living Room                                                                | \$90.00         |
| Additional Window @ Utility Room                                                                                | \$60.00         |
| 36"x8" Transom Windows @ Both Bathrooms                                                                         | \$270.00        |
| Bypass Sliding Closet Doors @ All Bedrooms                                                                      | \$700.00        |
| Additional 2-Panel Arch Top Door @ Utility Room                                                                 | \$110.00        |
| Furnace Door                                                                                                    | \$115.00        |
| Storm Door @ Front Door                                                                                         | \$365.00        |
| Sliding Glass Door IPO 9 Lite Exterior Door                                                                     | \$450.00        |
| Lino @ Entry Door                                                                                               | \$50.00         |
| Plumb for Ice Maker                                                                                             | \$75.00         |
| Exterior Water Faucet                                                                                           | \$75.00         |
| Water Shut Off Valves Throughout                                                                                | \$70.00         |
| 40 Gallon Elec Water Heater IPO 30 Gallon                                                                       | \$70.00         |
| Perimeter Heat                                                                                                  | \$405.00        |
| High Efficiency Gas Furnace                                                                                     | STD             |
| R-30 Roof Insulation                                                                                            | \$240.00        |
| R-19 Wall Insulation (2"x6" Walls)                                                                              | STD             |
| R-22 Floor Insulation                                                                                           | \$480.00        |
| Bardwood Accent Walls @ Living Room and Dining Room                                                             | \$1,380.00      |
| 2.75" Upgraded White Molding Throughout                                                                         | \$355.00        |
| Glass Tile Backsplash, 1 Row @ Both Bathrooms                                                                   | \$130.00        |
| Glass Tile Backsplash, Counter to Cab @ Kitchen                                                                 | \$550.00        |
| your sales rep for details                                                                                      | \$650.00        |
| Over Range) *Please note that appliances may not be available at time of order due to widespread shortages; see |                 |
| Stainless & Black Appliance Package (18 Cu Ft Fridge, Gas Range, Dishwasher, Microwave                          | + -,=======     |
| Decorative Dormer @ Front Door w/ Cedar Shake Accent, (2) Exterior Lights, 8' Pillars                           | \$1,235.00      |
| plumbing, electrical, and structural (see sales consultant for details)                                         | STD             |
| Champion 7 Year Limited Warranty: Covers major appliances, central A/C, central heating,                        |                 |
| Switch, Well Circuit Conduit, Smoke/CO Detectors, OSB Sheathing                                                 | \$2,998.00      |
| Maine Package: 40# Roof (16" OC), Ice Guard, Furnace Stack Extension, Furnace Safety                            |                 |
|                                                                                                                 |                 |