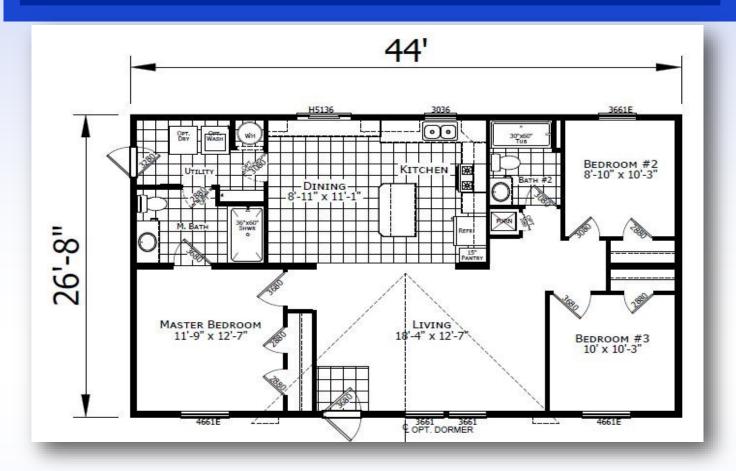

## **REDMAN 24402**

\*Model Pricing Subject to Change Without Notice Due to Market Volatility **\$131,066** AS SHOWN

ShowcaseHomesOfMaine.com
"Custom Modular Home Builder"