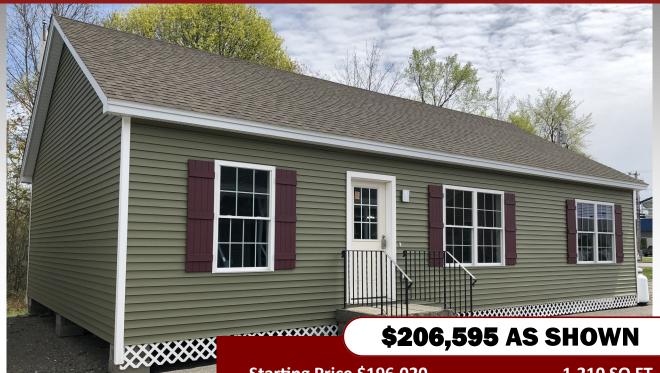

## **CRAFTSMAN RANCH**

\*Model Pricing Subject to Change Without Notice Due

Starting Price \$196,020

1,210 SQ FT.

ShowcaseHomesOfMaine.com

"Custom Modular Home Builder"

| Charles mail 27 - 6 X 44 Ranch BASE PRICE                                        | \$196,020   |
|----------------------------------------------------------------------------------|-------------|
| <u>Options:</u>                                                                  |             |
| Fan Preps LR, All Bedrooms (4)                                                   | \$313       |
| Siding DLX Color Spruce                                                          | \$605       |
| 36" Interior Doors IPO STD (3)                                                   | \$112       |
| Painted Maple Cabinets                                                           | \$3,274     |
| Countertops DLX Color Typhoon Ice, w/ Matching Bar Top                           | \$402       |
| Appliance PKG: Fridge GFE24JS (Ice Maker Included), Electric Range JB645R, Dish- |             |
| washer GDF510PS, Microwave JVM3162R                                              | \$5,795     |
| Soft Close Toilet Seats                                                          | <u>\$74</u> |
| As Shown Price                                                                   | \$206,595   |