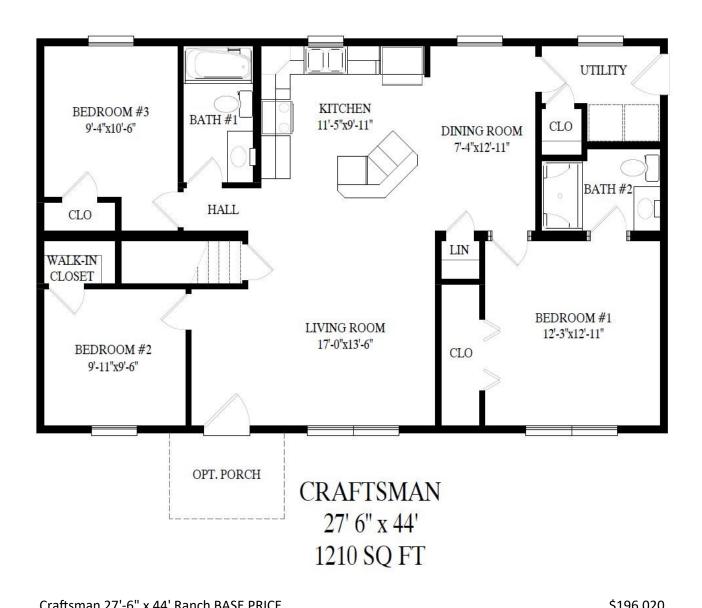

## **CRAFTSMAN RANCH**

\*Model Pricing Subject to Change Without Notice Due

Starting Price \$196,020

1,210 SQ FT.

ShowcaseHomesOfMaine.com

"Custom Modular Home Builder"

| Charles mail 27 - 6 X 44 Ranch BASE PRICE                                        | \$196,020   |
|----------------------------------------------------------------------------------|-------------|
| <u>Options:</u>                                                                  |             |
| Fan Preps LR, All Bedrooms (4)                                                   | \$313       |
| Siding DLX Color Spruce                                                          | \$605       |
| 36" Interior Doors IPO STD (3)                                                   | \$112       |
| Painted Maple Cabinets                                                           | \$3,274     |
| Countertops DLX Color Typhoon Ice, w/ Matching Bar Top                           | \$402       |
| Appliance PKG: Fridge GFE24JS (Ice Maker Included), Electric Range JB645R, Dish- |             |
| washer GDF510PS, Microwave JVM3162R                                              | \$5,795     |
| Soft Close Toilet Seats                                                          | <u>\$74</u> |
| As Shown Price                                                                   | \$206,595   |