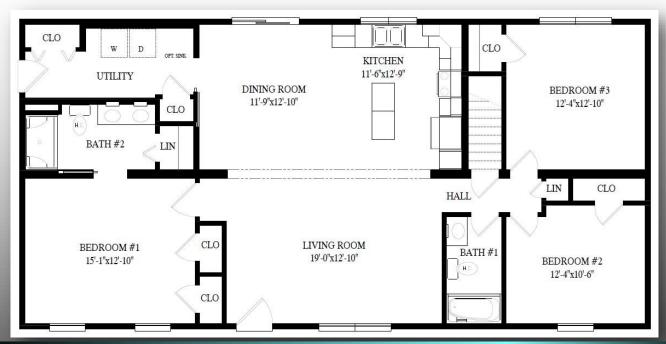

## LYCOMING RANCH

Notice Due to Market Volatility

ShowcaseHomesOfMaine.com

"Custom Modular Home Builder"

| Base                                                                                                                                      | \$223,300 | Bi-Fold Closet Door                                              | \$79      |
|-------------------------------------------------------------------------------------------------------------------------------------------|-----------|------------------------------------------------------------------|-----------|
| R-49 Ceiling Insulation                                                                                                                   | \$3,080   | 36" Wide Interior Doors @ Bedrooms                               | \$112     |
| Decorative Dormer @ Front Elevation                                                                                                       | \$4,207   | _                                                                | •         |
| Utility Tub & Moen Chrome Faucet @ Utility Room                                                                                           | \$476     | Tray Ceilings & Built Up Ceiling Framing                         | \$743     |
| RG6 TV Jacks (4)                                                                                                                          | \$108     | Crown Molding @ Kitchen Tray                                     | \$135     |
| Recessed Media Box w/ HDMI & Power for Wall-<br>Mount TV @ Living Room                                                                    | \$588     | Crown Molding @ Bedroom Tray                                     | \$251     |
| Additional Thermostat Prep for 2nd Heat Zone                                                                                              | \$37      | Shaw Designer Plank Flooring @ Living Room                       | \$2,648   |
| Under Cabinet LED Lighting @ Kitchen Box, Blocking, and Switches for Ceiling Fan/Light @ Living Room and Master Bedroom (Fans Not Includ- | \$465     | Spring Valley Maple Square Cabinets with Graphite Painted Finish | \$7,691   |
| ed)                                                                                                                                       | \$157     | Pull-Out Wastebasket Base Cabinet                                | \$790     |
| Surface Mount Light Installed @ Master Bedroom over Ceiling Fan Box                                                                       | \$35      | 90" Tall Utility Cabinet w/ Shelf Kit                            | \$1,446   |
| Ceiling Lights ILO Switched Outlets @ Bed 2 & Bed 3                                                                                       | \$212     | Island End-Cap Bookcase                                          | \$1,013   |
| 5" Recess Can Lights (4)                                                                                                                  | \$256     | Corian Countertop and Island Top - Platinum                      | \$2,631   |
| Certainteed Main Street Double 4 Vinyl Siding<br>Deluxe Color - Flagstone                                                                 |           | Corian Double Bowl Sink                                          | \$840     |
| 6" "Super Corner" Colonial White Corner Posts                                                                                             | \$253     | 3"x6" Daltile Ceramic Tile Backsplash - Arctic White             | \$3,182   |
| 1x3 Shadow Board with Stepped Aluminum Fascia                                                                                             | \$1,476   | Stainless Steel Kitchen Appliance Package                        | \$5,286   |
| Ice & Water Shield Entire Roof                                                                                                            | \$824     | Flongated Comfort Height Toilets w/ Soft Close                   | \$228     |
| Harvey Slimline Double Hung Vinyl Windows, Low E                                                                                          | \$480     |                                                                  | •         |
| Exterior 9-Lite Doors w/ Vinyl Jamb & Brickmold                                                                                           | \$1,989   | Nickel Bath Accessories                                          | \$218     |
| Harvey Vinyl Patio Door @ Dining Room, Keyed<br>Alike                                                                                     | \$2,058   |                                                                  | \$787     |
| Solid Core 6 Panel Interior Doors                                                                                                         | \$1,000   | Option Total                                                     | \$46,858  |
| Pocket Door & Framing @ Master Bath                                                                                                       | \$385     |                                                                  | \$270,158 |