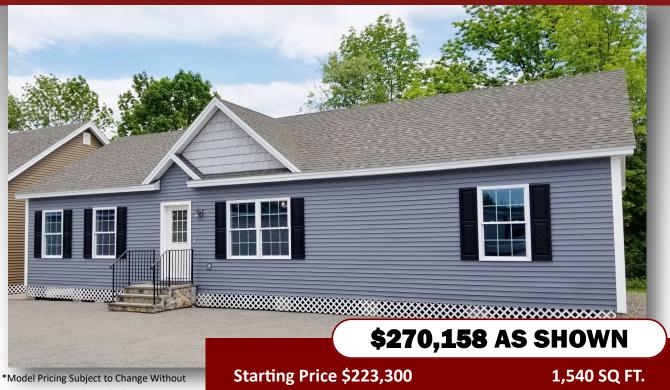

## LYCOMING RANCH

Notice Due to Market Volatility

ShowcaseHomesOfMaine.com

"Custom Modular Home Builder"

| Base                                                                                                                                      | \$223,300 | Bi-Fold Closet Door                                              | \$79      |
|-------------------------------------------------------------------------------------------------------------------------------------------|-----------|------------------------------------------------------------------|-----------|
| R-49 Ceiling Insulation                                                                                                                   | \$3,080   | 36" Wide Interior Doors @ Bedrooms                               | \$112     |
| Decorative Dormer @ Front Elevation                                                                                                       | \$4,207   | _                                                                | •         |
| Utility Tub & Moen Chrome Faucet @ Utility Room                                                                                           | \$476     | Tray Ceilings & Built Up Ceiling Framing                         | \$743     |
| RG6 TV Jacks (4)                                                                                                                          | \$108     | Crown Molding @ Kitchen Tray                                     | \$135     |
| Recessed Media Box w/ HDMI & Power for Wall-<br>Mount TV @ Living Room                                                                    | \$588     | Crown Molding @ Bedroom Tray                                     | \$251     |
| Additional Thermostat Prep for 2nd Heat Zone                                                                                              | \$37      | Shaw Designer Plank Flooring @ Living Room                       | \$2,648   |
| Under Cabinet LED Lighting @ Kitchen Box, Blocking, and Switches for Ceiling Fan/Light @ Living Room and Master Bedroom (Fans Not Includ- | \$465     | Spring Valley Maple Square Cabinets with Graphite Painted Finish | \$7,691   |
| ed)                                                                                                                                       | \$157     | Pull-Out Wastebasket Base Cabinet                                | \$790     |
| Surface Mount Light Installed @ Master Bedroom over Ceiling Fan Box                                                                       | \$35      | 90" Tall Utility Cabinet w/ Shelf Kit                            | \$1,446   |
| Ceiling Lights ILO Switched Outlets @ Bed 2 & Bed 3                                                                                       | \$212     | Island End-Cap Bookcase                                          | \$1,013   |
| 5" Recess Can Lights (4)                                                                                                                  | \$256     | Corian Countertop and Island Top - Platinum                      | \$2,631   |
| Certainteed Main Street Double 4 Vinyl Siding<br>Deluxe Color - Flagstone                                                                 |           | Corian Double Bowl Sink                                          | \$840     |
| 6" "Super Corner" Colonial White Corner Posts                                                                                             | \$253     | 3"x6" Daltile Ceramic Tile Backsplash - Arctic White             | \$3,182   |
| 1x3 Shadow Board with Stepped Aluminum Fascia                                                                                             | \$1,476   | Stainless Steel Kitchen Appliance Package                        | \$5,286   |
| Ice & Water Shield Entire Roof                                                                                                            | \$824     | Flongated Comfort Height Toilets w/ Soft Close                   | \$228     |
| Harvey Slimline Double Hung Vinyl Windows, Low E                                                                                          | \$480     |                                                                  | •         |
| Exterior 9-Lite Doors w/ Vinyl Jamb & Brickmold                                                                                           | \$1,989   | Nickel Bath Accessories                                          | \$218     |
| Harvey Vinyl Patio Door @ Dining Room, Keyed<br>Alike                                                                                     | \$2,058   |                                                                  | \$787     |
| Solid Core 6 Panel Interior Doors                                                                                                         | \$1,000   | Option Total                                                     | \$46,858  |
| Pocket Door & Framing @ Master Bath                                                                                                       | \$385     |                                                                  | \$270,158 |