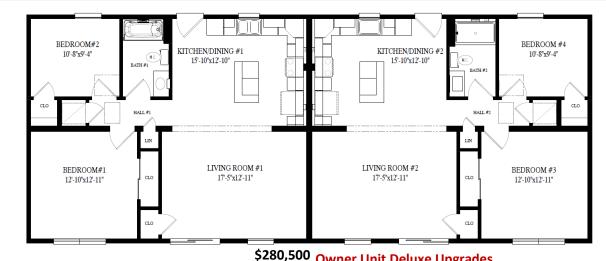

## \$336,893 AS SHOWN

Starting Price \$280,500 1,870SQ FT.

**ShowcaseHomesOfMaine-com** "Custom Modular Home Builder"

\$30

\$125

\$41

\$1,277 \$218

\$455

## Base:

| Base:                                                                                        |                    | Owner Unit Deluxe Upgrades                                                                   |
|----------------------------------------------------------------------------------------------|--------------------|----------------------------------------------------------------------------------------------|
| Raise Wall Openings to 90" - Kitchen to Living Room                                          | \$889              | Bronze Lighting Package                                                                      |
| Fire Stop Wall for Attic (Code Requirement)                                                  | \$1,857            | Ceiling Lights Installed Over Fan/Light Prep @                                               |
| Ceiling Lights Installed Over Fan/Light Prep @ Bed-<br>rooms and Living Room (Nickel Finish) | \$104              | Bedrooms and Living Room (Bronze Finish)                                                     |
|                                                                                              | Ϋ́ιό+              | Bronze Lockset & Hinges for Exterior Door                                                    |
| Ceiling Fan/Light Prep (Box, Blocking, Wiring,<br>Switches) @ All Bedrooms and Living Rooms  | \$470              | Recessed 5 Panel Interior Doors                                                              |
| Additional Thermostat Wire                                                                   | 7                  | Bronze Lever Sets for Interior Doors                                                         |
| (8) Recess Can Lights (4 Per Unit)<br>(2) Additional Hallway Surface Mount Lights (1 Per     | \$511              | Crown Molding @ Kitchen, Dining Rm, Hallway,<br>Bedrooms                                     |
| Unit)                                                                                        | \$213              |                                                                                              |
| (2) LED Recess Lights @ Laundry Area (1 Per Unit)                                            | \$147              | Craftsman Style Trim Package w/ 5/4"x6" Header<br>& 1"x4" Legs                               |
| (2) LED Recess Lights @ Bedroom 2 & Bedroom 4<br>Closets                                     | \$80               | Shaw Vinyl Plank Flooring Throughout                                                         |
| 6" Corner Posts                                                                              | \$253              | Kitchen Appliance Allowance                                                                  |
| Harvey Slimline Double Hung Low-E Windows w/                                                 |                    | Graphite Painted Kitchen Island Cabinets                                                     |
| GBG                                                                                          | \$1,622            | Dasall Failleu Hasil Call Full-Out Dase Cabillet                                             |
| Harvey 3" Lineals                                                                            | \$2,400            | Basalt Painted Kitchen Cabinets                                                              |
| (2) Harvey Sliding Glass Doors (1 Per Unit)                                                  | \$1,358            | Pasalt Painted Utility Cabinet w/ Shelf Kit                                                  |
| Harvey 3" Lineals @ Sliding Glass Doors                                                      |                    | Basalt Painted Utility Cabinet w/ Shelf Kit<br>Fresh Linen Quartz Kitchen & Bath Counters w/ |
| Satin Nickel Lever Sets for Interior Doors                                                   | Ş218               | Eased Edge                                                                                   |
| Cased Opening from Living Room to Kitchen (Both Units)                                       | ¢лгс               | White Ceramic Tile Kitchen Backsplash                                                        |
| Kitchen Appliance Allowance                                                                  |                    |                                                                                              |
| Cotton White Painted Cabinets @ Kitchen                                                      | \$4,500<br>\$2,407 | Stainless Undermount Kitchen Sink                                                            |
| Cotton White Painted Trash Can Pull-Out Base Cabi-                                           | Ψ <b>Ζ</b> ,407    | Moen Black Single Handle Faucet                                                              |
| net                                                                                          | \$129              | Basalt Painted Bathroom Vanity                                                               |
| Cotton White Painted Utility Cabinet w/ Shelf Kit                                            | \$1,610            | Rectangular Undermount Bathroom Sink                                                         |
| Crescent Edge Formica Counter Tops w/ Deluxe                                                 |                    | Moen Two Handle Bronze Bathroom Faucet                                                       |
| Color                                                                                        | \$550              | 24x36 LED Lighted Bathroom Mirror                                                            |
| Moen Chrome Single Lever Faucet w/ Sprayer                                                   | \$101              | 60" Ceramic Tile Shower w/ White Floor Pan &                                                 |
| Wiring and Vent Microwave (Both Units)<br>Electric Range Prep 220v (Both Units)              | \$412<br>\$696     | Recessed Shelf Niche                                                                         |
| Plumbing Prep for Fridge Waterline (Both Units)                                              |                    | Moen Bronze Shower Faucet                                                                    |
| Cotton White Painted Bathroom Vanity                                                         |                    | Waterproof Can Light @ Shower                                                                |
| Elongated Bowl Toilets w/ Soft Close Lids (Both                                              |                    | Total Owner Unit Upgrades:                                                                   |
| Units)                                                                                       | \$228              |                                                                                              |
| Panasonic Bathroom Fans w/ Motion Sensors (Both                                              |                    | Total Options:                                                                               |
| Units)                                                                                       | \$482              |                                                                                              |