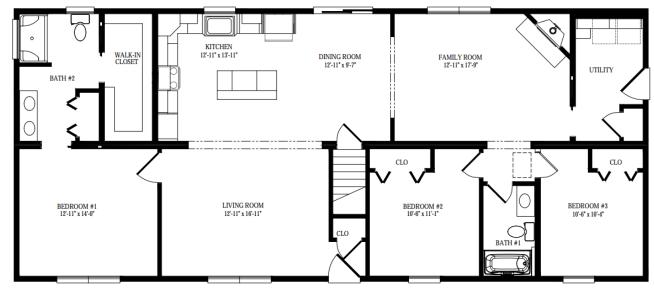

## **CBS CONCORD RANCH**

ShowcaseHomesOfMaine-com

"Custom Modular Home Builder"

| Base:                                                                                  | \$255,200         | Gas Fireplace, 35" w/ Electronic Ignition, Blower,                                           |           |
|----------------------------------------------------------------------------------------|-------------------|----------------------------------------------------------------------------------------------|-----------|
| R-49 Ceiling Insulation                                                                |                   | Gas Logs, Brick Liner, Remote Control                                                        | \$5,069   |
| Power Panel Coil Extension                                                             | \$381             | Blocking Above Fireplace for Wall Mount TV                                                   | \$26      |
| TV Jacks @ Living Rm, All Bedrooms (4)                                                 | \$54              | Charles Control and Mark Black Floriday Co                                                   |           |
| Recess Power & HDMI for Wall Mount TV @ Fami-                                          |                   | Shaw Pro Series Luxury Vinyl Plank Flooring @                                                |           |
| ly Rm                                                                                  | •                 | Kitchen, Dining Rm, Utility Rm, Living Rm, Family Rm, Foyer - Ivory Oak                      | \$7,390   |
| (5) LED Recess Can Lights at Kitchen                                                   | \$415             | Lino w/ 1/4" Smooth CDX Plywood Underlay @                                                   | 77,330    |
| Box, Blocking, Wiring for Paddle Fan Lights @ Liv-                                     |                   | Bathrooms                                                                                    | \$409     |
| ing Rm and Family Rm (Fans Supplied by Custom-                                         | A453              | El trad Aradad Marada Maddina O Mitala a Cial                                                | ψ 103     |
| er)                                                                                    | \$157             | Base                                                                                         | \$241     |
| Brushed Nickel Surface Mount Lights @ All Bed-                                         | ¢210              | Base End Panel Fillers @ Dishwasher                                                          | \$108     |
| rooms Additional Exterior Light @ Front Door                                           |                   | Pull-Out Waste Basket and Recycling Bin @ Island                                             | \$371     |
| Additional Switch & Wire for On Site Porch Lighting                                    | •                 | 90" Utility Cabinet with Shelf Kit                                                           | \$1,514   |
| (2) Pendant Lights @ Kitchen Island                                                    |                   | •                                                                                            |           |
| Lighting for Master Bedroom Walk-In Closet                                             | \$271<br>\$107    | Staggered Height Wall Cabinets                                                               | \$1,229   |
|                                                                                        | \$107             | rail End Filler Panel @ Fridge (Red w/ Staggered                                             |           |
| Certainteed Monogram Vinyl Siding Deluxe Color                                         | \$1,943           | Wall Cabinets)                                                                               | \$555     |
| w/ Matching J Channel - Pacific Blue<br>6" "Super Corner" Colonial White Corner Posts  | \$1,943<br>\$253  | Lungarna Class Massis Tila Backsplash Tritan w/                                              |           |
| Ice & Water Shield on Entire Roof                                                      | \$233<br>\$942    | Bright White Grout                                                                           | \$2,403   |
|                                                                                        | 7342              | Pental Quartz Counter w/ Corner Seam, Cascade                                                |           |
| Harvey Double Hung Low-E Argon Windows w/<br>Black Exterior Color and Matching Grills  | ¢6 Q11            | White w/ Eased Edge @ Kitchen, Island, Utility                                               |           |
| Harvey Safety Glass Transom Window @ Master                                            | 30,611            | Rm (*Please note color on brochure differs from display model, see sales person for details) | \$6,754   |
| Bath                                                                                   | \$944             | Stainless Steel Undermount Sink                                                              | \$294     |
| Harvey 3" White Lineals @ Each Window                                                  | \$2,589           |                                                                                              | •         |
| Harvey Vinyl Patio Door w/ Black Exterior Color                                        | Ψ=,000            | Moen voss 9125K5 Pull Out Kitchen Faucet                                                     | \$420     |
| and Matching Grills Keyed to Match                                                     | \$1.155           | Stainless Steel Kitchen Appliance Package:                                                   |           |
| 36" Solid Core 2 Panel Arch Top Interior Doors                                         | \$3,222           | GFE24JS Fridge, JB645R Range, GDF510PS Dish-                                                 |           |
| (3) Solid Core 2 Panel Arch Top Pocket Doors                                           | \$2,128           | Washer IV/M/316/R Microwave                                                                  | \$5,286   |
| Craftsman Style Interior Trim Package w/ 1x4 Legs                                      | 1 / -             | Additional Base and Wall Cabs @ Utility Room                                                 | \$1,091   |
| and 1x6 Headers (White)                                                                | \$6,721           | Mansfield Elongated, Comfort Height Toilets w/                                               |           |
| Colonial Base Molding, Finger Joint Pine (White)                                       | \$1.06 <i>/</i> L | Soft Close @ Both Bathrooms                                                                  | \$228     |
|                                                                                        |                   | Nickel Bath Accessories @ Both Bathrooms                                                     | \$218     |
| Bifold Closet Doors (3)                                                                | \$80              | Glass Bypass Doors for 60" Shower @ Master                                                   |           |
| Crown Molding 4 5/8" @ Living Rm, Family Rm,                                           | ¢056              | Bath                                                                                         | \$787     |
| Kitchen, Dining Rm                                                                     | \$866             | Saddle Huss Forch Wy Deck. 0 x30 FT Construc-                                                |           |
| Arch Doorway @ Family Room                                                             |                   | tion Deck w/ TREX Clamshell Gray Composite                                                   |           |
| Raised Cased Opening - Raise to 85"                                                    | \$228             | Decking, White Posts, RDI White Vinyl Railings w/                                            | ¢2E 000   |
| Battlefield Flush Style Pine Mantle (White) *may differ from model, see your sales rep | \$1 552           | Black Balusters, White Azek                                                                  | \$35,000  |
| unier nom model, see your sales rep                                                    | ,JJZ              | Total Options:                                                                               | \$105,834 |
|                                                                                        |                   |                                                                                              |           |