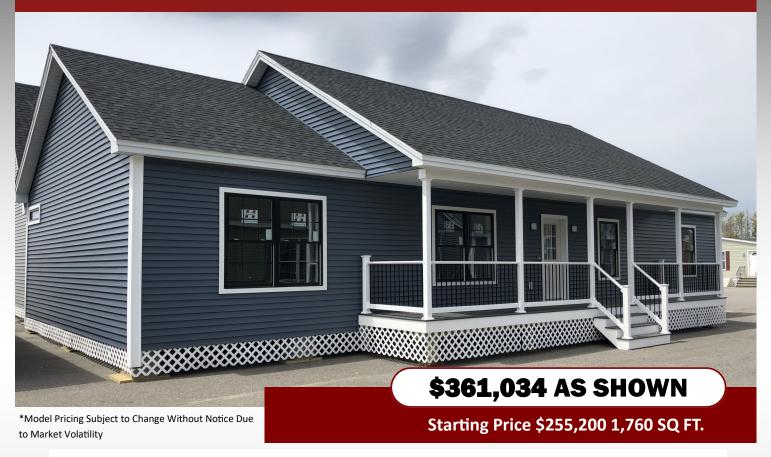

## **CBS CONCORD RANCH**

ShowcaseHomesOfMaine-com

"Custom Modular Home Builder"

| Base:                                                                                  | \$255,200         | Gas Fireplace, 35" w/ Electronic Ignition, Blower,                                           |           |
|----------------------------------------------------------------------------------------|-------------------|----------------------------------------------------------------------------------------------|-----------|
| R-49 Ceiling Insulation                                                                |                   | Gas Logs, Brick Liner, Remote Control                                                        | \$5,069   |
| Power Panel Coil Extension                                                             | \$381             | Blocking Above Fireplace for Wall Mount TV                                                   | \$26      |
| TV Jacks @ Living Rm, All Bedrooms (4)                                                 | \$54              | Charles Control and Mark Black Floriday Co                                                   |           |
| Recess Power & HDMI for Wall Mount TV @ Fami-                                          |                   | Shaw Pro Series Luxury Vinyl Plank Flooring @                                                |           |
| ly Rm                                                                                  | •                 | Kitchen, Dining Rm, Utility Rm, Living Rm, Family Rm, Foyer - Ivory Oak                      | \$7,390   |
| (5) LED Recess Can Lights at Kitchen                                                   | \$415             | Lino w/ 1/4" Smooth CDX Plywood Underlay @                                                   | 77,330    |
| Box, Blocking, Wiring for Paddle Fan Lights @ Liv-                                     |                   | Bathrooms                                                                                    | \$409     |
| ing Rm and Family Rm (Fans Supplied by Custom-                                         | A453              | El trad Aradad Marada Maddina O Mitala a Cial                                                | ψ 103     |
| er)                                                                                    | \$157             | Base                                                                                         | \$241     |
| Brushed Nickel Surface Mount Lights @ All Bed-                                         | ¢210              | Base End Panel Fillers @ Dishwasher                                                          | \$108     |
| rooms Additional Exterior Light @ Front Door                                           |                   | Pull-Out Waste Basket and Recycling Bin @ Island                                             | \$371     |
| Additional Switch & Wire for On Site Porch Lighting                                    | •                 | 90" Utility Cabinet with Shelf Kit                                                           | \$1,514   |
| (2) Pendant Lights @ Kitchen Island                                                    |                   | •                                                                                            |           |
| Lighting for Master Bedroom Walk-In Closet                                             | \$271<br>\$107    | Staggered Height Wall Cabinets                                                               | \$1,229   |
|                                                                                        | \$107             | rail End Filler Panel @ Fridge (Red w/ Staggered                                             |           |
| Certainteed Monogram Vinyl Siding Deluxe Color                                         | \$1,943           | Wall Cabinets)                                                                               | \$555     |
| w/ Matching J Channel - Pacific Blue<br>6" "Super Corner" Colonial White Corner Posts  | \$1,943<br>\$253  | Lungarna Class Massis Tila Backsplash Tritan w/                                              |           |
| Ice & Water Shield on Entire Roof                                                      | \$233<br>\$942    | Bright White Grout                                                                           | \$2,403   |
|                                                                                        | 7342              | Pental Quartz Counter w/ Corner Seam, Cascade                                                |           |
| Harvey Double Hung Low-E Argon Windows w/<br>Black Exterior Color and Matching Grills  | ¢6 Q11            | White w/ Eased Edge @ Kitchen, Island, Utility                                               |           |
| Harvey Safety Glass Transom Window @ Master                                            | 30,611            | Rm (*Please note color on brochure differs from display model, see sales person for details) | \$6,754   |
| Bath                                                                                   | \$944             | Stainless Steel Undermount Sink                                                              | \$294     |
| Harvey 3" White Lineals @ Each Window                                                  | \$2,589           |                                                                                              | •         |
| Harvey Vinyl Patio Door w/ Black Exterior Color                                        | Ψ=,000            | Moen voss 9125K5 Pull Out Kitchen Faucet                                                     | \$420     |
| and Matching Grills Keyed to Match                                                     | \$1.155           | Stainless Steel Kitchen Appliance Package:                                                   |           |
| 36" Solid Core 2 Panel Arch Top Interior Doors                                         | \$3,222           | GFE24JS Fridge, JB645R Range, GDF510PS Dish-                                                 |           |
| (3) Solid Core 2 Panel Arch Top Pocket Doors                                           | \$2,128           | Washer IV/M/316/R Microwave                                                                  | \$5,286   |
| Craftsman Style Interior Trim Package w/ 1x4 Legs                                      | 1 / -             | Additional Base and Wall Cabs @ Utility Room                                                 | \$1,091   |
| and 1x6 Headers (White)                                                                | \$6,721           | Mansfield Elongated, Comfort Height Toilets w/                                               |           |
| Colonial Base Molding, Finger Joint Pine (White)                                       | \$1.06 <i>/</i> L | Soft Close @ Both Bathrooms                                                                  | \$228     |
|                                                                                        |                   | Nickel Bath Accessories @ Both Bathrooms                                                     | \$218     |
| Bifold Closet Doors (3)                                                                | \$80              | Glass Bypass Doors for 60" Shower @ Master                                                   |           |
| Crown Molding 4 5/8" @ Living Rm, Family Rm,                                           | ¢056              | Bath                                                                                         | \$787     |
| Kitchen, Dining Rm                                                                     | \$866             | Saddle Huss Forch Wy Deck. 0 x30 FT Construc-                                                |           |
| Arch Doorway @ Family Room                                                             |                   | tion Deck w/ TREX Clamshell Gray Composite                                                   |           |
| Raised Cased Opening - Raise to 85"                                                    | \$228             | Decking, White Posts, RDI White Vinyl Railings w/                                            | ¢2E 000   |
| Battlefield Flush Style Pine Mantle (White) *may differ from model, see your sales rep | \$1 552           | Black Balusters, White Azek                                                                  | \$35,000  |
| unier nom model, see your sales rep                                                    | ,JJZ              | Total Options:                                                                               | \$105,834 |
|                                                                                        |                   |                                                                                              |           |