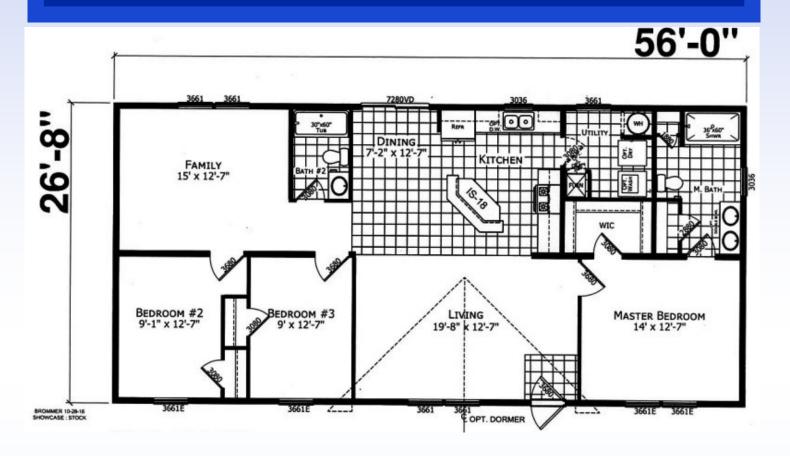

## **REDMAN 25601**



\*Model Pricing Subject to Change Without Notice Due to Market Volatility

**\$145,723** AS SHOWN

## \$145,723



**ShowcaseHomesOfMaine.com**"Custom Modular Home Builder"

## **OPTIONS**

| BASE PRICE                                                                                                                                                       | \$132,088        |
|------------------------------------------------------------------------------------------------------------------------------------------------------------------|------------------|
| Options:                                                                                                                                                         | •                |
| ·