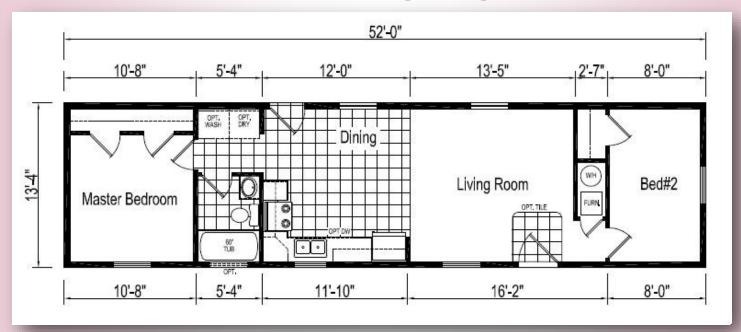

## **EAGLE RIVER 56F478HS**

718 Wilson St

Brewer, ME 04412

(207) 989-2337

\*Model Pricing Subject to Change Without Notice Due to Market Volatility **\$74,091** AS SHOWN

ShowcaseHomesOfMaine.com
"Custom Modular Home Builder"