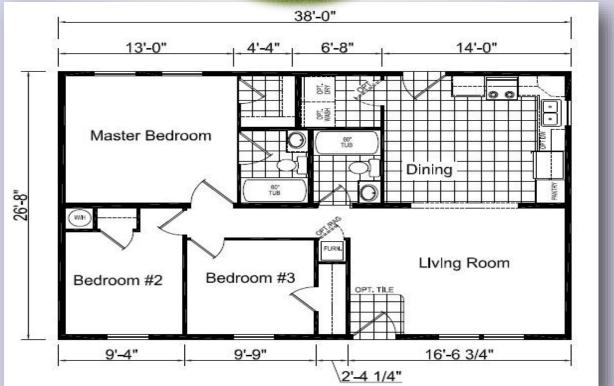

## EAGLE RIVER 42J6000

Setter And





\*Model Pricing Subject to Change Without Notice Due to Market Volatility

**\$123,085** AS SHOWN

**ShowcaseHomesOfMaine.com** "Custom Modular Home Builder"

## **OPTIONS**

## BASE PRICE Options:

| Maine Package: 40LB Roof (16" O.C.), Ice & Water Shield Entire Roof, Pier Savers,                                                                   |                 |
|-----------------------------------------------------------------------------------------------------------------------------------------------------|-----------------|
| Furnace Stack Extension, Combo CO2 & Smoke Detectors, Furnace Safety Switch,<br>Well Pump Circuit Conduit, Wind Wrap                                | \$3,624.00      |
| Hickory Cabinets and Drawer Fronts (Flat Panel)