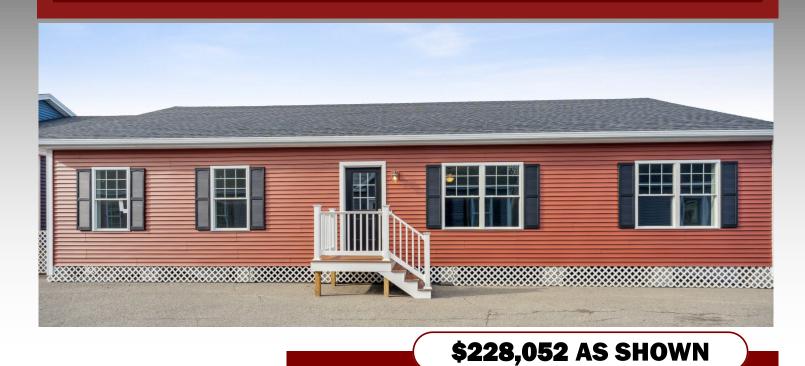

## **MIDDLEBROOK RANCH**

\*Model Pricing Subject to Change Without Notice Due to Market Volatility Starting Price \$213,404

1,540 SQ FT.

## **ShowcaseHomesOfMaine-com** "Custom Modular Home Builder"

| Base                                                                                     | \$206,612 |
|------------------------------------------------------------------------------------------|-----------|
| R-49 Ceiling Insulation                                                                  | \$3,080   |
| Cable TV Jacks (4)                                                                       | \$108     |
| Recess Can Lights @ Kitchen (4)                                                          | \$256     |
| LED Light @ Foyer Closet                                                                 | \$16      |
| Pendant Lights @ Kitchen Island (3)                                                      | \$407     |
| Surface Mount Ceiling Lights @ All Bedrooms                                              | \$318     |
| Prep for Fan/Light @ Living Room                                                         | \$78      |
| Surface Mount Ceiling Lights @ Pantry and WIC                                            | \$110     |
| Certainteed Mainstreet Autumn Red Siding                                                 | \$778     |
| 6" White Super Corners                                                                   | \$253     |
| Harvey Double Hung Low E Windows                                                         | \$373     |
| Harvey Transom Windows @ WIC & Pantry w/ GBG                                             | \$1,393   |
| Painted Slabs @ Exterior Doors - Black Emerald                                           | \$225     |
| 2 Panel Square Top Interior Doors                                                        | \$101     |
| All Interior Doors 36" w/ 7/16" x 1 3/8" Door Stop                                       | \$149     |
| Kitchen Appliance Allowance                                                              | \$4,500   |
| Wolf "Grantley" Painted Cabs *Differs from display model, see your sales rep for details | \$266     |
| Basalt Slate Corian Kitchen Counters & Bar Top                                           | \$346     |
| Wolf "Grantley" Painted Bookshelf by Pantry                                              | \$115     |
| Wolf "Grantley" Painted Bathroom Vanities                                                | \$870     |
| Cultured Marble Vanity Tops in Deluxe Color                                              | \$401     |
| Comfort Height, Elongated Toilets                                                        | \$154     |
| LED Lighted Mirrors @ Master Bath                                                        | \$351     |
| Option Total                                                                             | \$14,648  |
|                                                                                          | \$228,052 |