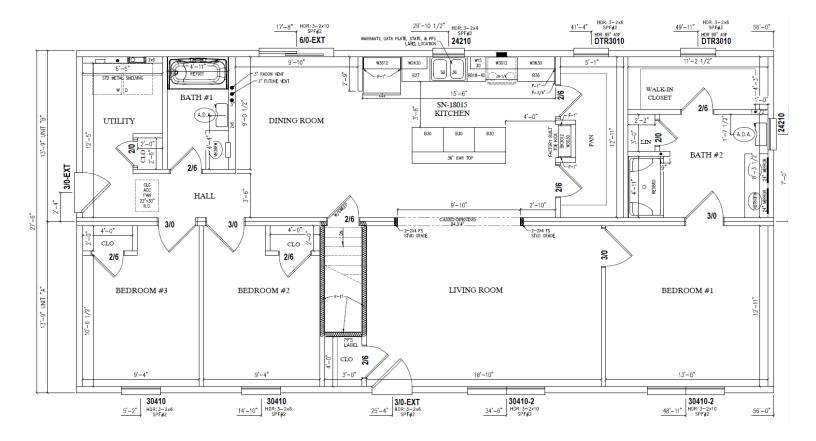

## **MIDDLEBROOK RANCH**

\*Model Pricing Subject to Change Without Notice Due to Market Volatility Starting Price \$213,404

1,540 SQ FT.