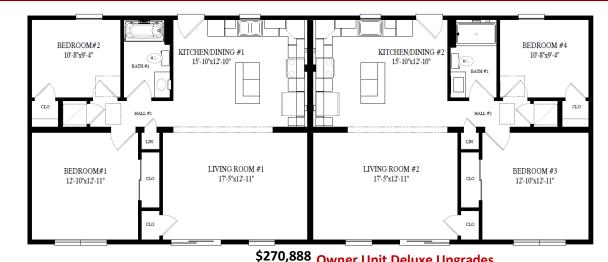

## \$327,281 AS SHOWN

Starting Price \$270,888 1,870SQ FT.

## Base:

| Base:                                                    | \$270,888 | Owner Unit Deluxe Upgrades                       |
|----------------------------------------------------------|-----------|--------------------------------------------------|
| Raise Wall Openings to 90" - Kitchen to Living Room      | \$889     | Bronze Lighting Package                          |
| Fire Stop Wall for Attic (Code Requirement)              | \$1,857   | Ceiling Lights Installed Over Fan/Light Prep @   |
| Ceiling Lights Installed Over Fan/Light Prep @ Bed-      |           | Bedrooms and Living Room (Bronze Finish)         |
| rooms and Living Room (Nickel Finish)                    | \$104     | Bronze Lockset & Hinges for Exterior Door        |
| Ceiling Fan/Light Prep (Box, Blocking, Wiring,           |           | -                                                |
| Switches) @ All Bedrooms and Living Rooms                | • -       | Recessed 5 Panel Interior Doors                  |
| Additional Thermostat Wire                               | +         | Bronze Lever Sets for Interior Doors             |
| (8) Recess Can Lights (4 Per Unit)                       | \$511     | Crown Molding @ Kitchen, Dining Rm, Hallway,     |
| (2) Additional Hallway Surface Mount Lights (1 Per       | 4         | Bedrooms                                         |
| Unit)                                                    | \$213     | CIAILSINAI JUVE IIIII FACKAge W/ J/4 XU HEAUEI   |
| (2) LED Recess Lights @ Laundry Area (1 Per Unit)        | Ş147      | & 1"x4" Legs                                     |
| (2) LED Recess Lights @ Bedroom 2 & Bedroom 4<br>Closets | έου       | Shaw Vinyl Plank Flooring Throughout             |
| 6" Corner Posts                                          |           | Kitchen Appliance Allowance                      |
| Harvey Slimline Double Hung Low-E Windows w/             | 7233      | Graphite Painted Kitchen Island Cabinets         |
| GBG                                                      | \$1,622   | -                                                |
| Harvey 3" Lineals                                        | ća 400    | Dasait Fainteu Trasif Cair Fuil-Out Dase Cabinet |
| (2) Harvey Sliding Glass Doors (1 Per Unit)              | \$1,358   | Basalt Painted Kitchen Cabinets                  |
| Harvey 3" Lineals @ Sliding Glass Doors                  | \$1,088   | Basalt Painted Utility Cabinet w/ Shelf Kit      |
| Satin Nickel Lever Sets for Interior Doors               | \$218     | Fresh Linen Quartz Kitchen & Bath Counters w/    |
| Cased Opening from Living Room to Kitchen (Both          |           | Eased Edge                                       |
| Units)                                                   | \$456     | White Ceramic Tile Kitchen Backsplash            |
| Kitchen Appliance Allowance                              | \$4,500   | Stainless Undermount Kitchen Sink                |
| Cotton White Painted Cabinets @ Kitchen                  | \$2,407   | Moen Black Single Handle Faucet                  |
| Cotton White Painted Trash Can Pull-Out Base Cabi-       |           | Basalt Painted Bathroom Vanity                   |
| net                                                      |           |                                                  |
| Cotton White Painted Utility Cabinet w/ Shelf Kit        | \$1,610   | Rectangular Undermount Bathroom Sink             |
| Crescent Edge Formica Counter Tops w/ Deluxe<br>Color    | \$550     | Moen Two Handle Bronze Bathroom Faucet           |
| Moen Chrome Single Lever Faucet w/ Sprayer               | \$101     | 24x36 LED Lighted Bathroom Mirror                |
| Wiring and Vent Microwave (Both Units)                   | ć 410     | 60" Ceramic Tile Shower w/ White Floor Pan &     |
| Electric Range Prep 220v (Both Units)                    | \$696     | Recessed Shelf Niche                             |
| Plumbing Prep for Fridge Waterline (Both Units)          |           | Moen Bronze Shower Faucet                        |
| Cotton White Painted Bathroom Vanity                     |           | Waterproof Can Light @ Shower                    |
| Elongated Bowl Toilets w/ Soft Close Lids (Both          | +07       | Total Owner Unit Upgrades:                       |
| Units)                                                   | \$228     |                                                  |
| Panasonic Bathroom Fans w/ Motion Sensors (Both          |           | Total Options:                                   |
| Units)                                                   | \$482     |                                                  |
|                                                          |           |                                                  |