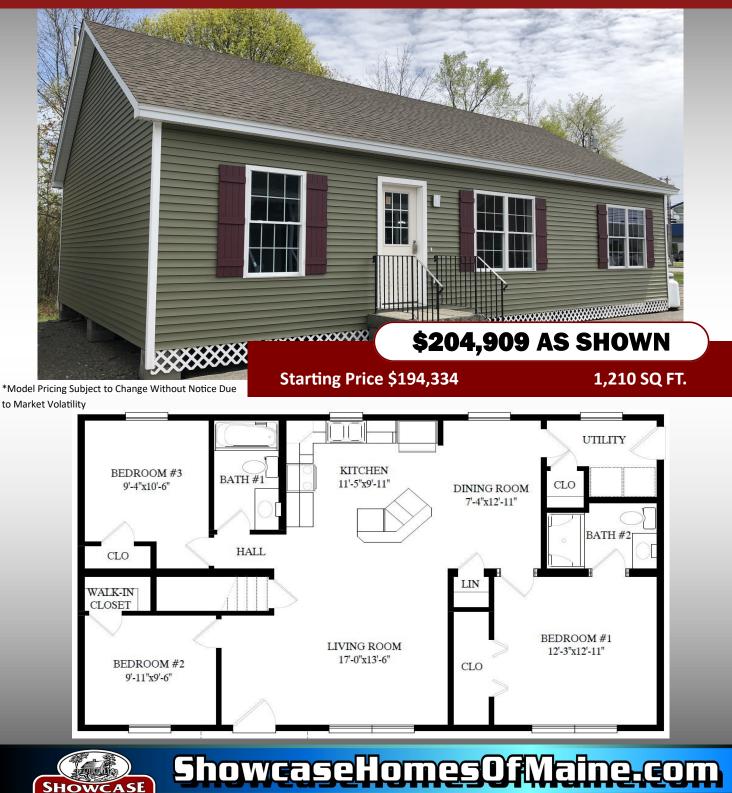

## **CRAFTSMAN RANCH**

"Custom Modular Home Builder"

Main

| Craftsman 27'-6" x 44' Ranch BASE PRICE                                          | \$194,334   |
|----------------------------------------------------------------------------------|-------------|
| <u>Options:</u>                                                                  |             |
| Fan Preps LR, All Bedrooms (4)                                                   | \$313       |
| Siding DLX Color Spruce                                                          | \$605       |
| 36" Interior Doors IPO STD (3)                                                   | \$112       |
| Painted Maple Cabinets                                                           | \$3,274     |
| Countertops DLX Color Typhoon Ice, w/ Matching Bar Top                           | \$402       |
| Appliance PKG: Fridge GFE24JS (Ice Maker Included), Electric Range JB645R, Dish- |             |
| washer GDF510PS, Microwave JVM3162R                                              | \$5,795     |
| Soft Close Toilet Seats                                                          | <u>\$74</u> |

## As Shown Price

\$204,909