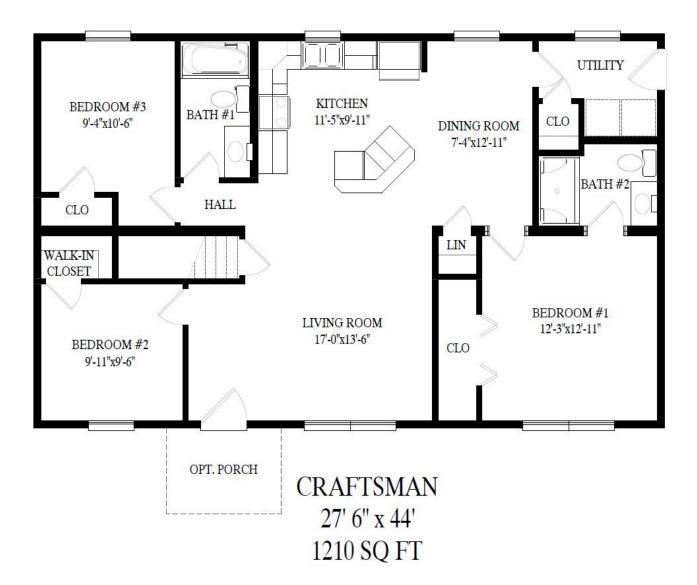

## **CRAFTSMAN RANCH**

"Custom Modular Home Builder"

Main

| Craftsman 27'-6" x 44' Ranch BASE PRICE                                          | \$194,334   |
|----------------------------------------------------------------------------------|-------------|
| <u>Options:</u>                                                                  |             |
| Fan Preps LR, All Bedrooms (4)                                                   | \$313       |
| Siding DLX Color Spruce                                                          | \$605       |
| 36" Interior Doors IPO STD (3)                                                   | \$112       |
| Painted Maple Cabinets                                                           | \$3,274     |
| Countertops DLX Color Typhoon Ice, w/ Matching Bar Top                           | \$402       |
| Appliance PKG: Fridge GFE24JS (Ice Maker Included), Electric Range JB645R, Dish- |             |
| washer GDF510PS, Microwave JVM3162R                                              | \$5,795     |
| Soft Close Toilet Seats                                                          | <u>\$74</u> |