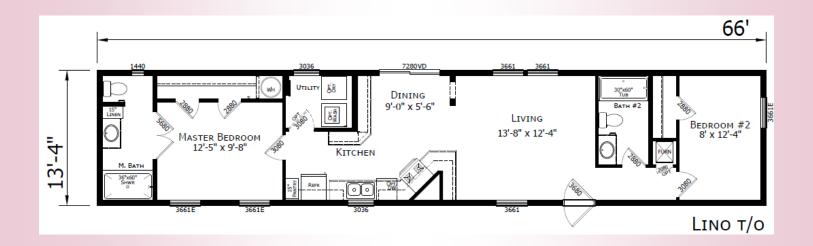

## **REDMAN 46627 PATIO DOOR**

**\$87,139** AS SHOWN

ShowcaseHomesOfMaine-com "Custom Modular Home Builder"