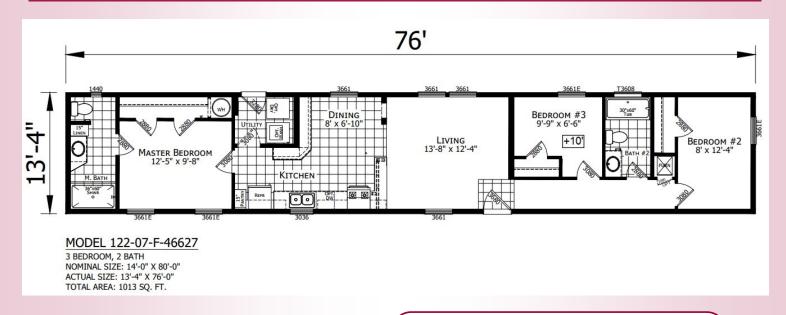

## **REDMAN 46627 76' 3 BR**

SN 11685

\*Model Pricing Subject to Change Without Notice Due to Market Volatility

**\$99,233** AS SHOWN

ShowcaseHomesOfMaine-com
"Custom Modular Home Builder"