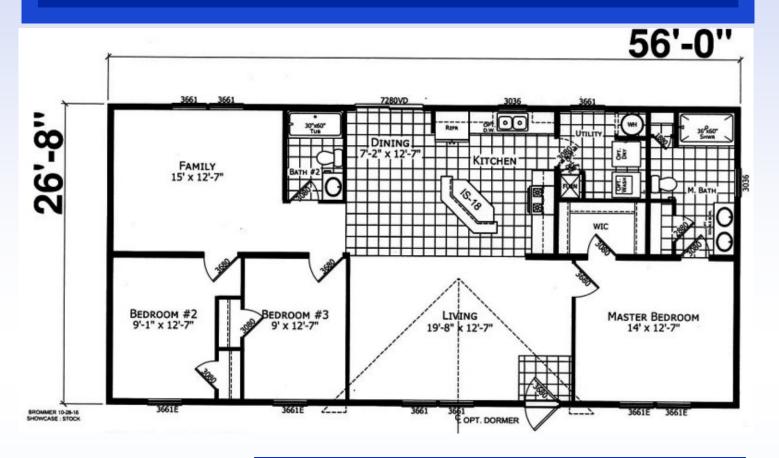

## **REDMAN 25601**

\*Model Pricing Subject to Change Without Notice Due to Market Volatility

**\$145,873** AS SHOWN

ShowcaseHomesOfMaine.com
"Custom Modular Home Builder"

## **OPTIONS**

| BASE PRICE                                                                                                                                        | \$132,088      |
|---------------------------------------------------------------------------------------------------------------------------------------------------|----------------|
| Options:                                                                                                                                          |                |
|                                                                                                                                                   |                |
| Maine Package: 40# Roof (16" O.C.), OSB Sheathing, Ice Guard, Pier Savers, Furnace                                                                | <b>#0.070</b>  |
| Safety Switch, Furnace Stack Extension, Extra Conduit for Well Circuit                                                                            | \$3,372        |
| Black & Stainless Gas Appliance Package: 18 cubic foot fridge, dishwasher, gas range, mi-                                                         |                |
| Crowave over range *Please note that appliances may not be available at time of order due to widespread shortages; see your sales rep for details | \$650          |
| Champion 7 Year Limited Warranty: Covers major appliances, central A/C, central heating,                                                          |                |
| plumbing, electrical, and structural (see sales rep for details)                                                                                  | STD            |
| Crescent Counter Edge @ Kitchen                                                                                                                   | \$320          |
| Glass Tile Backsplash @ Kitchen                                                                                                                   | \$1,100        |
| Upgrade Molding to 2.75" Throughout                                                                                                               | \$365          |
| 24' Dormer Over Front Door                                                                                                                        | \$880          |
| 3.5" Window Lineals IPO Shutters                                                                                                                  | \$150          |
| Linen Closet in Master Bathroom                                                                                                                   | \$315          |
| R22 Floor Insulation                                                                                                                              | \$560          |
| R19 Wall Insulation (2"x6" Walls)                                                                                                                 | STD            |
| R30 Roof Insulation                                                                                                                               | \$280          |
| Upgraded 086 Gas Gun Furnace Perimeter Heat                                                                                                       | \$435<br>\$405 |
| 40 Gallon Elec Water Heater                                                                                                                       | \$70           |
| Whole House Water Shut Off                                                                                                                        | STD            |
| Exterior Water Faucet                                                                                                                             | \$75           |
| Lino @ Living Room w/ Matching Transition Strip                                                                                                   | \$303          |
| Front Storm Door, Factory Installed                                                                                                               | \$385          |
| Sliding Glass Door @ Dining Room                                                                                                                  | \$810          |
| Furnace Door                                                                                                                                      | \$115          |
| Cable TV Jack (2)                                                                                                                                 | \$90           |
| 4" Recess LED Can Lights (4)                                                                                                                      | \$120          |
| Chandelier @ Dining Room                                                                                                                          | \$135          |
| Ceiling Fan/Light @ Living Room & Family Room                                                                                                     | \$460          |
| Stem Lights @ Kitchen Island (2)                                                                                                                  | \$120<br>\$120 |
| LED Can Lights @ All Bedrooms 60" Shower w/ Glass Doors @ Master Bathroom                                                                         | \$355          |
| Farm Sink @ Kitchen                                                                                                                               | \$595          |
| Porcelain Lavatory Sink @ Hall Bath                                                                                                               | \$30           |
| Double Sink Vanity w/ Porcelain Sinks and Lights @ Master Bath                                                                                    | \$205          |
| Upgrade to Single Lever Faucets in Bathrooms                                                                                                      | \$105          |
| Real Wood Cabinet Doors and Stiles Throughout                                                                                                     | \$270          |
| IS-18 Kitchen Island w/ Raised Bar Top                                                                                                            | \$590          |
| Options total                                                                                                                                     | \$13,785       |
| Base plus Options                                                                                                                                 | \$145,873      |
| SELLING PRICE                                                                                                                                     | \$145,873      |
|                                                                                                                                                   |                |