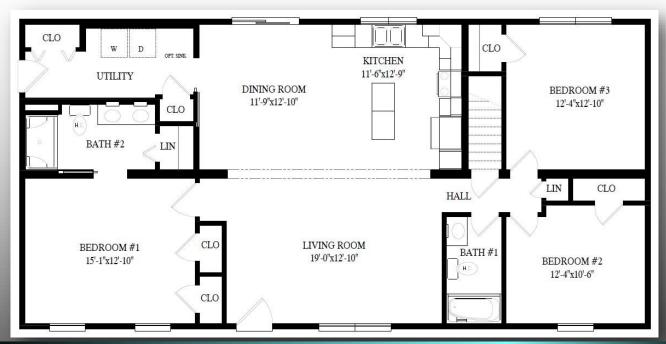

## LYCOMING RANCH

Notice Due to Market Volatility

ShowcaseHomesOfMaine.com

"Custom Modular Home Builder"

| Base                                                                                                                                  | \$202,265 Pocket Door & Framing @ Master Bath                          | \$877     |
|---------------------------------------------------------------------------------------------------------------------------------------|------------------------------------------------------------------------|-----------|
| R-49 Ceiling Insulation                                                                                                               | \$3,080                                                                | ¢11/      |
| Decorative Dormer @ Front Elevation                                                                                                   | \$4,328 Self Wide Interior Doors @ Bedrooms                            | \$110     |
| Utility Tub & Moen Chrome Faucet @ Utility Room                                                                                       | \$467 Tray Ceilings & Built Up Ceiling Framing                         | \$885     |
| RG6 TV Jacks (4)                                                                                                                      | \$106 Crown Molding @ Kitchen Tray                                     | \$133     |
| Recessed Media Box w/ HDMI & Power for Wall-<br>Mount TV @ Living Room                                                                | Crown Molding @ Bedroom Tray<br>\$508                                  | \$246     |
| Additional Thermostat Prep for 2nd Heat Zone                                                                                          | \$37 Shaw Designer Plank Flooring @ Living Room                        | \$2,594   |
| Under Cabinet LED Lighting @ Kitchen Box, Blocking, and Switches for Ceiling Fan/Light @ Living Room and Master Bedroom (Fans Not In- | \$455 Spring Valley Maple Square Cabinets with Graphite Painted Finish | \$6,574   |
| cluded)                                                                                                                               | \$153 Pull-Out Wastebasket Base Cabinet                                | \$737     |
| Surface Mount Light Installed @ Master Bedroom over Ceiling Fan Box                                                                   | \$34 90" Tall Utility Cabinet w/ Shelf Kit                             | \$1,390   |
| Ceiling Lights ILO Switched Outlets @ Bed 2 & Bed 3                                                                                   | Island End-Cap Bookcase<br>\$155                                       | \$908     |
| 5" Recess Can Lights (4)                                                                                                              | \$251 Corian Countertop and Island Top - Platinum                      | \$2,580   |
| Certainteed Main Street Double 4 Vinyl Siding                                                                                         | Corian Double Bowl Sink                                                | \$823     |
| Deluxe Color - Flagstone                                                                                                              | \$679 3"x6" Daltile Ceramic Tile Backsplash - Arctic White             | \$3,119   |
| 6" "Super Corner" Colonial White Corner Posts                                                                                         | \$248<br>Stainless Steel Kitchen Appliance Package<br>\$1,448          | \$5,182   |
| 1x3 Shadow Board with Stepped Aluminum Fascia                                                                                         |                                                                        | 6226      |
| Ice & Water Shield Entire Roof                                                                                                        | \$809 Elongated Comfort Height Toilets, w/ Soft Close                  | \$226     |
| Harvey Slimline Double Hung Vinyl Windows, Low E                                                                                      | \$6,157 Nickel Bath Accessories                                        | \$214     |
| Exterior 9-Lite Doors w/ Vinyl Jamb & Brickmold                                                                                       | \$1,950 Bypass Shower Doors @ Master Bath                              | \$772     |
| Harvey Vinyl Patio Door @ Dining Room, Keyed<br>Alike                                                                                 | \$2,018 Option Total                                                   | \$51,233  |
| Solid Core 6 Panel Interior Doors                                                                                                     | \$980                                                                  | \$253,498 |
|                                                                                                                                       |                                                                        |           |