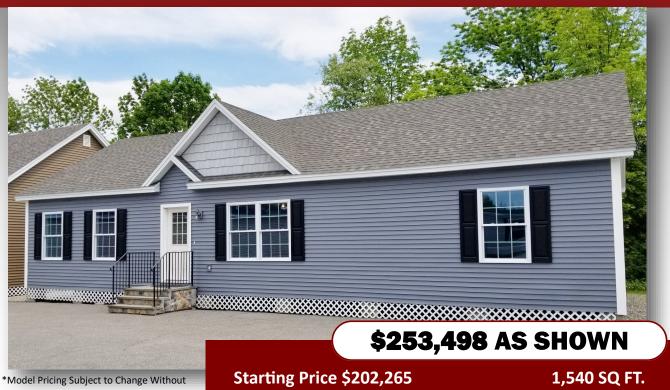

## LYCOMING RANCH

Notice Due to Market Volatility

ShowcaseHomesOfMaine.com

"Custom Modular Home Builder"

| Base                                                                                                                                  | \$202,265 Pocket Door & Framing @ Master Bath                          | \$877     |
|---------------------------------------------------------------------------------------------------------------------------------------|------------------------------------------------------------------------|-----------|
| R-49 Ceiling Insulation                                                                                                               | \$3,080                                                                | ¢11/      |
| Decorative Dormer @ Front Elevation                                                                                                   | \$4,328 Self Wide Interior Doors @ Bedrooms                            | \$110     |
| Utility Tub & Moen Chrome Faucet @ Utility Room                                                                                       | \$467 Tray Ceilings & Built Up Ceiling Framing                         | \$885     |
| RG6 TV Jacks (4)                                                                                                                      | \$106 Crown Molding @ Kitchen Tray                                     | \$133     |
| Recessed Media Box w/ HDMI & Power for Wall-<br>Mount TV @ Living Room                                                                | Crown Molding @ Bedroom Tray<br>\$508                                  | \$246     |
| Additional Thermostat Prep for 2nd Heat Zone                                                                                          | \$37 Shaw Designer Plank Flooring @ Living Room                        | \$2,594   |
| Under Cabinet LED Lighting @ Kitchen Box, Blocking, and Switches for Ceiling Fan/Light @ Living Room and Master Bedroom (Fans Not In- | \$455 Spring Valley Maple Square Cabinets with Graphite Painted Finish | \$6,574   |
| cluded)                                                                                                                               | \$153 Pull-Out Wastebasket Base Cabinet                                | \$737     |
| Surface Mount Light Installed @ Master Bedroom over Ceiling Fan Box                                                                   | \$34 90" Tall Utility Cabinet w/ Shelf Kit                             | \$1,390   |
| Ceiling Lights ILO Switched Outlets @ Bed 2 & Bed 3                                                                                   | Island End-Cap Bookcase<br>\$155                                       | \$908     |
| 5" Recess Can Lights (4)                                                                                                              | \$251 Corian Countertop and Island Top - Platinum                      | \$2,580   |
| Certainteed Main Street Double 4 Vinyl Siding                                                                                         | Corian Double Bowl Sink                                                | \$823     |
| Deluxe Color - Flagstone                                                                                                              | \$679 3"x6" Daltile Ceramic Tile Backsplash - Arctic White             | \$3,119   |
| 6" "Super Corner" Colonial White Corner Posts                                                                                         | \$248<br>Stainless Steel Kitchen Appliance Package<br>\$1,448          | \$5,182   |
| 1x3 Shadow Board with Stepped Aluminum Fascia                                                                                         |                                                                        | 6226      |
| Ice & Water Shield Entire Roof                                                                                                        | \$809 Elongated Comfort Height Toilets, w/ Soft Close                  | \$226     |
| Harvey Slimline Double Hung Vinyl Windows, Low E                                                                                      | \$6,157 Nickel Bath Accessories                                        | \$214     |
| Exterior 9-Lite Doors w/ Vinyl Jamb & Brickmold                                                                                       | \$1,950 Bypass Shower Doors @ Master Bath                              | \$772     |
| Harvey Vinyl Patio Door @ Dining Room, Keyed<br>Alike                                                                                 | \$2,018 Option Total                                                   | \$51,233  |
| Solid Core 6 Panel Interior Doors                                                                                                     | \$980                                                                  | \$253,498 |
|                                                                                                                                       |                                                                        |           |