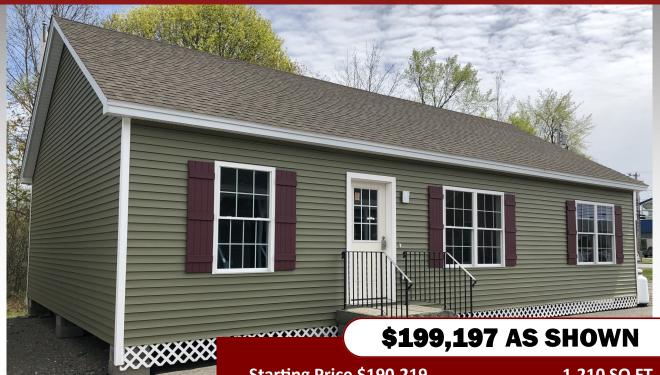

## **CRAFTSMAN RANCH**

\*Model Pricing Subject to Change Without Notice Due to Market Volatility

Starting Price \$190,219

1,210 SQ FT.

ShowcaseHomesOfMaine-com

"Custom Modular Home Builder"

| Craftsman 27'-6" x 44' Ranch BASE PRICE                                          | \$190,219   |
|----------------------------------------------------------------------------------|-------------|
| Options:                                                                         |             |
| Fan Preps LR, All Bedrooms (4)                                                   | \$307       |
| Siding DLX Color Spruce                                                          | \$593       |
| 36" Interior Doors IPO STD (3)                                                   | \$110       |
| Painted Maple Cabinets                                                           | \$2,383     |
| Countertops DLX Color Typhoon Ice, w/ Matching Bar Top                           | \$329       |
| Appliance PKG: Fridge GFE24JS (Ice Maker Included), Electric Range JB645R, Dish- |             |
| washer GDF510PS, Microwave JVM3162R                                              | \$5,182     |
| Soft Close Toilet Seats                                                          | <u>\$74</u> |
| As Shown Price                                                                   | \$199,197   |

Furniture & Décor Items Shown are for Illustrative Purposes Only and Are NOT Included in the Price.