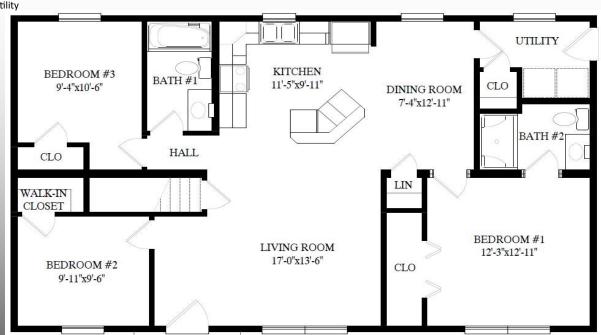

## **CRAFTSMAN RANCH**

\*Model Pricing Subject to Change Without Notice Due to Market Volatility

Starting Price \$190,219

1,210 SQ FT.

ShowcaseHomesOfMaine-com

"Custom Modular Home Builder"

| Craftsman 27'-6" x 44' Ranch BASE PRICE                                          | \$190,219   |
|----------------------------------------------------------------------------------|-------------|
| Options:                                                                         |             |
| Fan Preps LR, All Bedrooms (4)                                                   | \$307       |
| Siding DLX Color Spruce                                                          | \$593       |
| 36" Interior Doors IPO STD (3)                                                   | \$110       |
| Painted Maple Cabinets                                                           | \$2,383     |
| Countertops DLX Color Typhoon Ice, w/ Matching Bar Top                           | \$329       |
| Appliance PKG: Fridge GFE24JS (Ice Maker Included), Electric Range JB645R, Dish- |             |
| washer GDF510PS, Microwave JVM3162R                                              | \$5,182     |
| Soft Close Toilet Seats                                                          | <u>\$74</u> |
| As Shown Price                                                                   | \$199,197   |