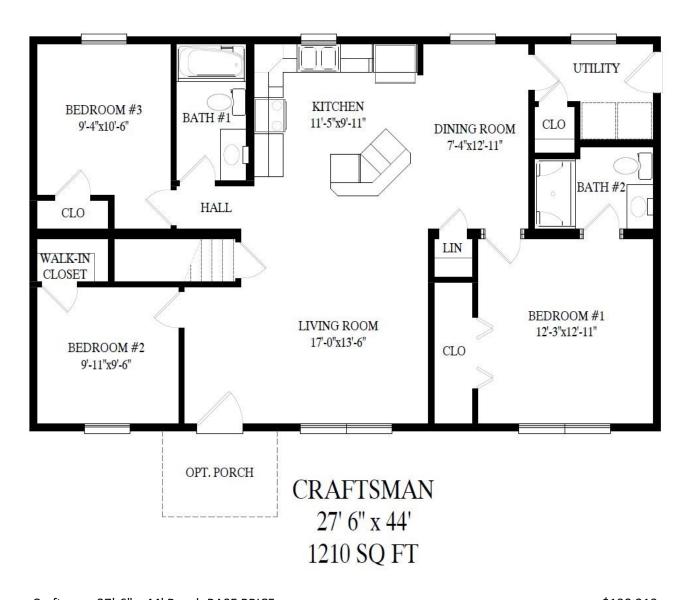

## **CRAFTSMAN RANCH**

\*Model Pricing Subject to Change Without Notice Due to Market Volatility

Starting Price \$190,219

1,210 SQ FT.

ShowcaseHomesOfMaine-com

"Custom Modular Home Builder"

| Craftsman 27'-6" x 44' Ranch BASE PRICE                                          | \$190,219   |
|----------------------------------------------------------------------------------|-------------|
| Options:                                                                         |             |
| Fan Preps LR, All Bedrooms (4)                                                   | \$307       |
| Siding DLX Color Spruce                                                          | \$593       |
| 36" Interior Doors IPO STD (3)                                                   | \$110       |
| Painted Maple Cabinets                                                           | \$2,383     |
| Countertops DLX Color Typhoon Ice, w/ Matching Bar Top                           | \$329       |
| Appliance PKG: Fridge GFE24JS (Ice Maker Included), Electric Range JB645R, Dish- |             |
| washer GDF510PS, Microwave JVM3162R                                              | \$5,182     |
| Soft Close Toilet Seats                                                          | <u>\$74</u> |
| As Shown Price                                                                   | \$199,197   |