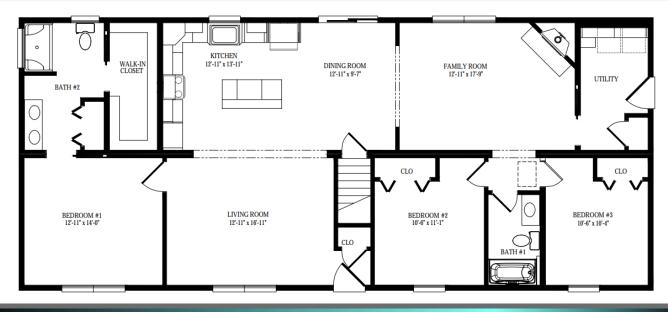

## **CBS CONCORD RANCH**



\*Model Pricing Subject to Change Without Notice Due to Market Volatility

## Starting Price \$241,116 1,760 SQ FT.





## **ShowcaseHomesOfMaine-com** "Custom Modular Home Builder"



## Base:

R-49 Ceiling Insulation

Power Panel Coil Extension

TV Jacks @ Living Rm, All Bedrooms (4)

Recess Power & HDMI for Wall Mount TV @ Family Rm

(5) LED Recess Can Lights at Kitchen

Box, Blocking, Wiring for Paddle Fan Lights @ Living Rm and Family Rm (Fans Supplied by Customer) Brushed Nickel Surface Mount Lights @ All Bedrooms

Additional Exterior Light @ Front Door

- Additional Switch & Wire for On Site Porch Lighting (2) Pendant Lights @ Kitchen Island
- Lighting for Master Bedroom Walk-In Closet
- Certainteed Monogram Vinyl Siding Deluxe Color -Pacific Blue
- 6" "Super Corner" Colonial White Corner Posts

Ice & Water Shield on Entire Roof

Harvey Double Hung Low-E Argon Windows w/ Black Exterior Color and