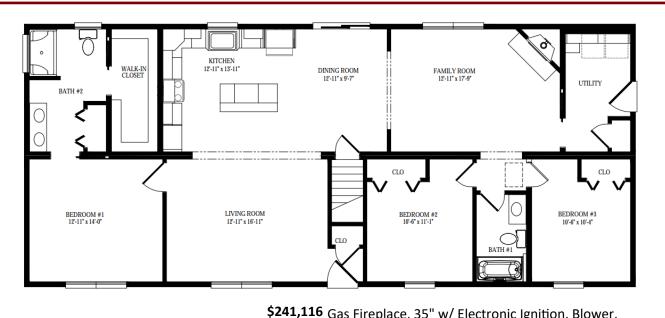

## Starting Price \$241,116 1,760 SQ FT.

Colonial Base Molding, Finger Joint Pine (White)

Crown Molding 4 5/8" @ Living Rm, Family Rm, Kitchen, Dining Rm

Arch Doorway @ Family Room

Madison Style Pine Mantle (White)

| 41,116  | Gas Fireplace, 35" w/ Electronic Ignition, Blower,                                                                                                                          |          |
|---------|-----------------------------------------------------------------------------------------------------------------------------------------------------------------------------|----------|
|         | Gas Logs, Brick Liner, Remote Control                                                                                                                                       | \$4,813  |
| \$381   | Blocking Above Fireplace for Wall Mount TV                                                                                                                                  | \$26     |
| \$53    | Shaw Pro Series Luxury Vinyl Plank Flooring @<br>Kitchen, Dining Rm, Utility Rm, Living Rm, Family                                                                          |          |
| \$227   | Rm, Foyer - Ivory Oak                                                                                                                                                       | \$7,242  |
|         | Lino w/ 1/4" Smooth CDX Plywood Underlay @<br>Bathrooms                                                                                                                     | \$400    |
| \$154   | Fluted, Angled Maple Molding @ Kitchen Sink Base                                                                                                                            | \$193    |
|         | Base End Panel Fillers @ Dishwasher                                                                                                                                         | \$88     |
| \$233   | Pull-Out Waste Basket and Recycling Bin @ Island                                                                                                                            | \$369    |
| Ş62     | 90" Utility Cabinet with Shelf Kit                                                                                                                                          | \$1,484  |
| Ş71     | Staggered Height Wall Cabinets                                                                                                                                              | \$1,157  |
| Ş266    | Tall End Filler Panel @ Fridge (Reg w/ Staggered                                                                                                                            |          |
| Ş104    | Wall Cabinets)                                                                                                                                                              | \$443    |
| \$1,906 | Lungarno Glass Mosaic Tile Backsplash, Triton w/<br>Bright White Grout                                                                                                      | \$2,065  |
| Ş248    | Pental Quartz Counter w/ Corner Seam, Cascade<br>White w/ Eased Edge @ Kitchen, Island, Utility Rm<br>(*Please note color on brochure differs from display model, see sales |          |
| 40.00   | person for details)                                                                                                                                                         | \$6,621  |
| \$6,127 | Stainless Steel Undermount Sink                                                                                                                                             | \$288    |
| \$993   | Moen Voss 9125RS Pull Out Kitchen Faucet                                                                                                                                    | \$412    |
| \$2,538 | Stainless Steel Kitchen Appliance Package: GFE24JS<br>Fridge, JB645R Range, GDF510PS Dishwasher,                                                                            |          |
| \$934   | JVM3162R Microwave                                                                                                                                                          | \$5,182  |
| \$934   | Additional Base and Wall Cabs @ Utility Room                                                                                                                                | \$1,044  |
| \$2,087 | Mansfield Elongated, Comfort Height Toilets w/                                                                                                                              | 4000     |
|         | Soft Close @ Both Bathrooms                                                                                                                                                 | \$226    |
| \$6,589 | Nickel Bath Accessories @ Both Bathrooms                                                                                                                                    | \$214    |
| \$1,044 | Glass Bypass Doors for 60" Shower @ Master Bath<br>Saddle Truss Porch w/ Deck: 6'x36' PT Construction                                                                       | \$772    |
| \$851   | Deck w/ TREX Clamshell Gray Composite Decking,<br>White Posts, RDI White Vinyl Railings w/ Black Bal-                                                                       |          |
|         | usters, White Azek                                                                                                                                                          | \$30,000 |