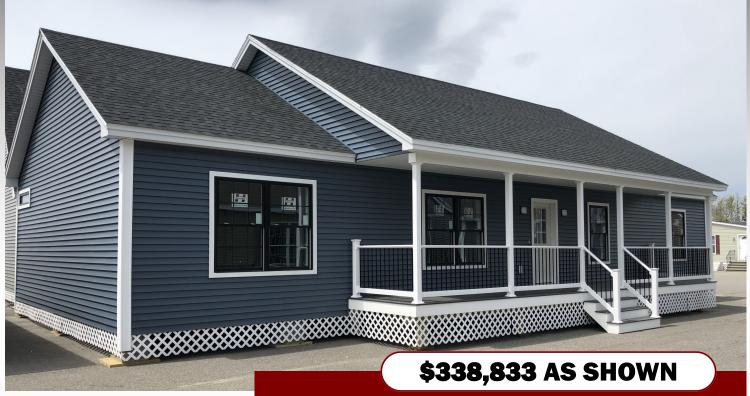

## **CBS CONCORD RANCH**

\*Model Pricing Subject to Change Without Notice Due to Market Volatility

## Starting Price \$241,116 1,760 SQ FT.

Additional Exterior Light @ Front Door

- Additional Switch & Wire for On Site Porch Lighting (2) Pendant Lights @ Kitchen Island
- Lighting for Master Bedroom Walk-In Closet
- Certainteed Monogram Vinyl Siding Deluxe Color -Pacific Blue
- 6" "Super Corner" Colonial White Corner Posts