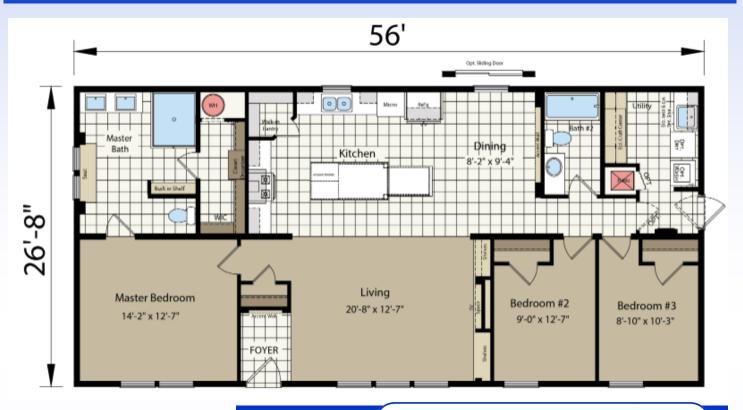

## **REDMAN CATENA R20**

\*Model Pricing Subject to Change Without Notice Due to Market Volatility **\$170,041** AS SHOWN

ShowcaseHomesOfMaine.com
"Custom Modular Home Builder"