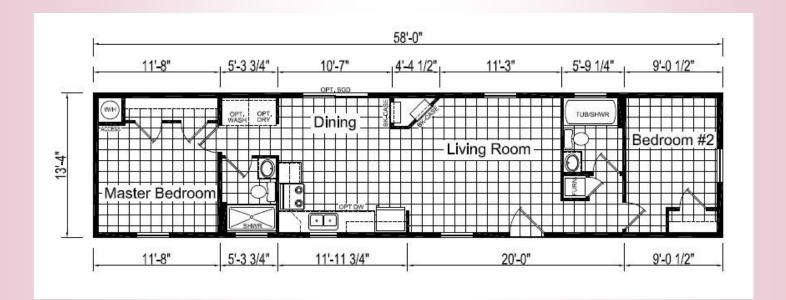

## **EAGLE RIVER 62F618HS**



718 Wilson St

Brewer, ME 04412

(207) 989-2337



\*Model Pricing Subject to Change Without Notice Due to Market Volatility **\$77,690** AS SHOWN



ShowcaseHomesOfMaine-com
"Custom Modular Home Builder"

## **OPTIONS**

**BASE PRICE** 

\$70,566.00

\$77,690.00

| Options:                                                                                                                                                            | \$70,500.00 |
|---------------------------------------------------------------------------------------------------------------------------------------------------------------------|-------------|
| <u>Maine Package</u> : 40LB Roof (16" O.C.), OSB Sheathing, Ice Guard, Pier Savers, Wind Wrap, Furnace Stack Ext, NE Safety Switch, Well Circuit Conduit, Combo CO2 |             |
| & Smoke Detectors.