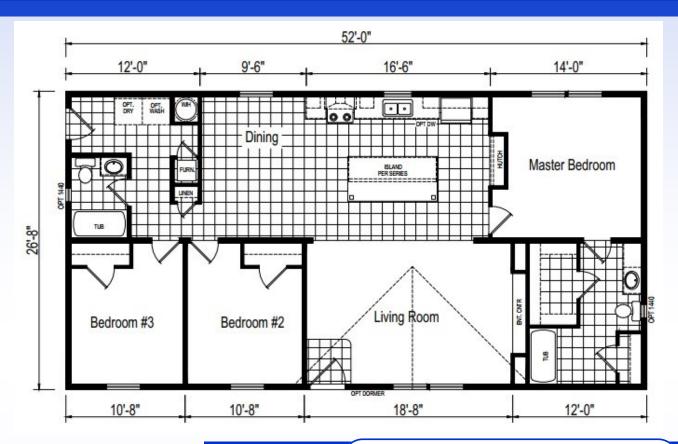

## **EAGLE RIVER 56J600**

\*Model Pricing Subject to Change Without Notice Due to Market Volatility **\$151,530** AS SHOWN