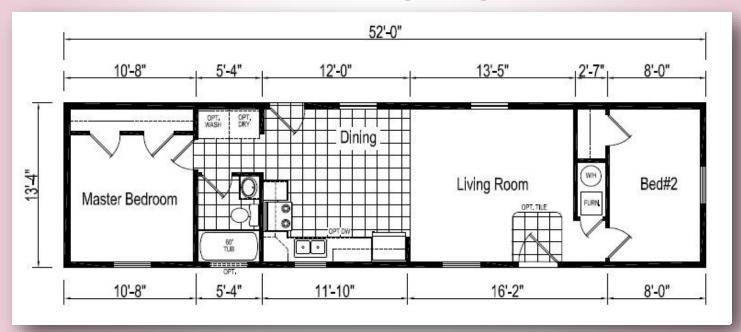

## **EAGLE RIVER 56F478HS**

718 Wilson St

Brewer, ME 04412

(207) 989-2337

\*Model Pricing Subject to Change Without Notice Due to Market Volatility **\$70,414** AS SHOWN

ShowcaseHomesOfMaine.com
"Custom Modular Home Builder"