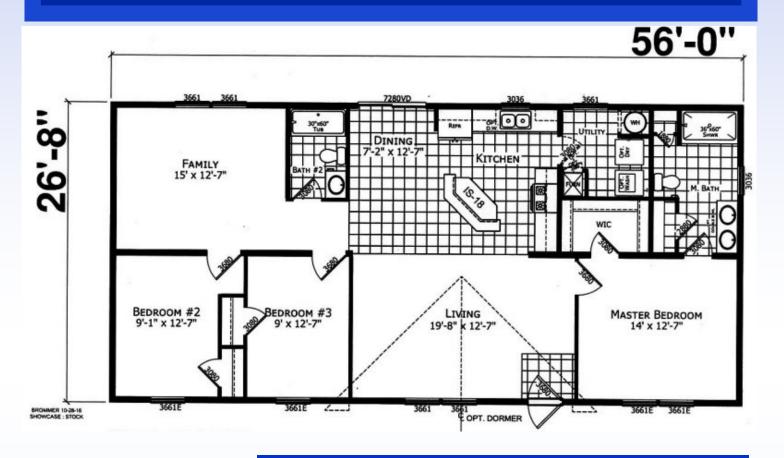

## **REDMAN 25601**

\*Model Pricing Subject to Change Without Notice Due to Market Volatility

**\$167,111** AS SHOWN

ShowcaseHomesOfMaine.com
"Custom Modular Home Builder"

## **OPTIONS**

| BASE PRICE                                                                                                                                                                                                                                                               | \$152,179           |
|--------------------------------------------------------------------------------------------------------------------------------------------------------------------------------------------------------------------------------------------------------------------------|---------------------|
| Options:                                                                                                                                                                                                                                                                 |                     |
| <b>Maine Package:</b> 40# Roof (16" O.C.), OSB Sheathing, Ice Guard, Pier Savers, Furnace Safety Switch, Furnace Stack Extension, Extra Conduit for Well Circuit                                                                                                         | \$3,964             |
| Deluxe Black Gas Appliance Package: 22 cubic foot side-by-side fridge w/ ice & water, 5-cycle dishwasher, gas range, microwave over range *Please note that appliances may not be available at time of order due to widespread shortages; see your sales rep for details | \$1,430             |
|                                                                                                                                                                                                                                                                          | ψ1, <del>1</del> 00 |
| Champion 7 Year Limited Warranty: Covers major appliances, central A/C, central heating, plumbing, electrical, and structural (see sales rep for details)                                                                                                                | STD                 |
| Crescent Counter Edge @ Kitchen                                                                                                                                                                                                                                          | \$320               |
| Glass Tile Backsplash @ Kitchen                                                                                                                                                                                                                                          | \$1,012             |
| Upgrade Molding to 2.75" Throughout                                                                                                                                                                                                                                      | \$395               |
| 24' Dormer Over Front Door                                                                                                                                                                                                                                               | \$980               |
| 3.5" Window Lineals IPO Shutters                                                                                                                                                                                                                                         | \$150               |
| Linen Closet in Master Bathroom                                                                                                                                                                                                                                          | \$350               |
| R22 Floor Insulation                                                                                                                                                                                                                                                     | \$672               |
| R19 Wall Insulation (2"x6" Walls)                                                                                                                                                                                                                                        | STD                 |
| R30 Roof Insulation                                                                                                                                                                                                                                                      | \$280               |
| Upgraded 086 Gas Gun Furnace                                                                                                                                                                                                                                             | \$485               |
| Perimeter Heat                                                                                                                                                                                                                                                           | \$450               |
| 40 Gallon Elec Water Heater                                                                                                                                                                                                                                              | \$79                |
| Whole House Water Shut Off                                                                                                                                                                                                                                               | STD                 |
| Extra Lino @ Front Entry                                                                                                                                                                                                                                                 | \$55                |
| Front Storm Door, Factory Installed                                                                                                                                                                                                                                      | \$320               |
| Sliding Glass Door @ Dining Room                                                                                                                                                                                                                                         | \$900               |
| Furnace Door                                                                                                                                                                                                                                                             | \$130               |
| Cable TV Jack (2)                                                                                                                                                                                                                                                        | \$98                |
| 4" Recess LED Can Lights (4)                                                                                                                                                                                                                                             | \$140               |
| Chandelier @ Dining Room                                                                                                                                                                                                                                                 | \$150               |
| Ceiling Fan/Light @ Living Room & Family Room                                                                                                                                                                                                                            | \$510               |
| Stem Lights @ Kitchen Island (2)                                                                                                                                                                                                                                         | \$130<br>\$140      |
| LED Can Lights @ All Bedrooms                                                                                                                                                                                                                                            | \$140               |
| 60" Shower w/ Glass Doors @ Master Bathroom Porcelain Lavatory Sink @ Hall Bath                                                                                                                                                                                          | \$370<br>\$36       |
| Double Sink Vanity w/ Porcelain Sinks and Lights @ Master Bath                                                                                                                                                                                                           | \$225               |
| Single Lever Faucet w/ Pull Out Sprayer @ Kitchen                                                                                                                                                                                                                        | \$89                |
| Upgrade to Single Lever Faucets in Bathrooms                                                                                                                                                                                                                             | \$117               |
| Real Wood Cabinet Doors and Stiles Throughout                                                                                                                                                                                                                            | \$300               |
| IS-18 Kitchen Island w/ Raised Bar Top                                                                                                                                                                                                                                   | \$655               |
| Options total                                                                                                                                                                                                                                                            | \$14,932            |
| Base plus Options                                                                                                                                                                                                                                                        | \$167,111           |
| SELLING PRICE                                                                                                                                                                                                                                                            | \$167,111           |
| SELLING PRICE                                                                                                                                                                                                                                                            | φισι,ιιι            |