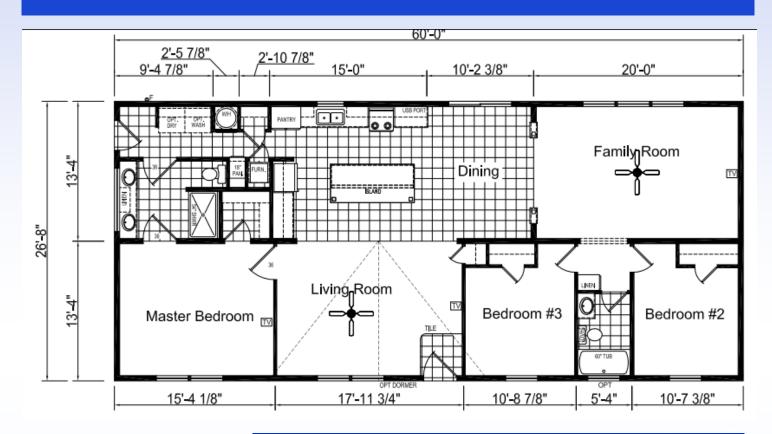

## **EAGLE RIVER 64J895**



\*Model Pricing Subject to Change Without Notice Due to Market Volatility

\$172,665 AS SHOWN

## \$172,655



ShowcaseHomesOfMaine-com
"Custom Modular Home Builder"

## **OPTIONS**

| Maine Package: 40LB Roof (16" O.C.), OSB Sheathing, Ice Guard, Furnace Stack Extension, Furnace Safety Switch, Smoke/CO2 Detectors, Well Circuit Conduit, Wind Wrap \$5,530  Golden Eagle Package: Standstone Color Windows, Trim, Front Door, and 9-Lite Rear Door; Deluxe Front Porch Light \$935  White Flat Panel Cabinets & Drawer Fronts \$233  White Deluxe Molding Throughout \$850  Calcutta Marble HD Countertops Throughout \$230  Glass Tile Backsplash @ Kitchen and Both Bathrooms \$570  Eyebrow Dormer @ Front Door \$99 |
|-----------------------------------------------------------------------------------------