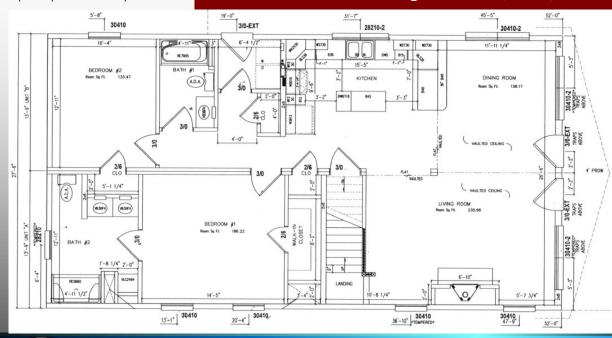

# LAKE VICTORIA CHALET



### \*Model Pricing Subject to Change Without Notice Due

## Starting Price \$248,405 1,430 SQ FT.

to Market Volatility

#### \*\*Shown with optional porch and stone posts





### Of Maine.com "Custom Modular Home Builder"



| Base:                                                                                                   | \$248,405 | Interior Craftsman trim package 5/4 x 6 header &    |           |
|---------------------------------------------------------------------------------------------------------|-----------|-----------------------------------------------------|-----------|
| 3/4" T&G Advantech Decking Throughout                                                                   | \$3,181   |                                                     | \$3,780   |
| Panelized vaulted ceiling, 3" closed cell spray foam                                                    |           | Red oak stair treads and landing                    | \$846     |
|