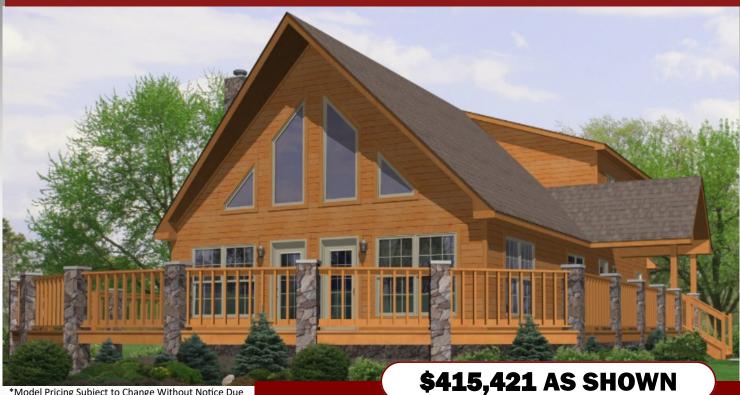

# LAKE VICTORIA CHALET

## Starting Price \$248,405 1,430 SQ FT.

to Market Volatility

#### \*\*Shown with optional porch and stone posts