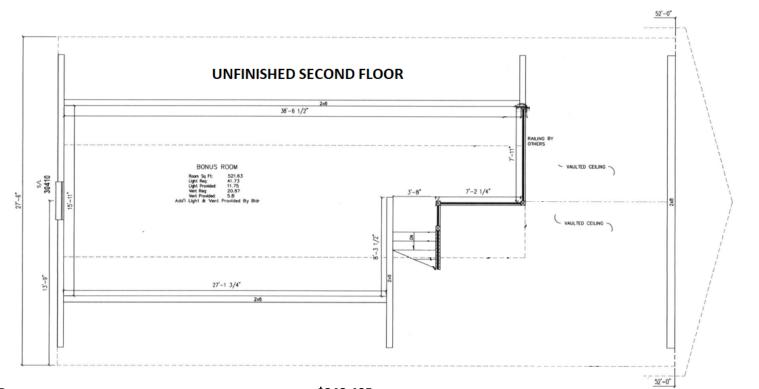

# LAKE VICTORIA CHALET



### \*Model Pricing Subject to Change Without Notice Due

## Starting Price \$248,405 1,430 SQ FT.

to Market Volatility

#### \*\*Shown with optional porch and stone posts





### Of Maine.com "Custom Modular Home Builder"



| Base:                                                                                                   | \$248,405 | Interior Craftsman trim package 5/4 x 6 header &    |           |
|---------------------------------------------------------------------------------------------------------|-----------|-----------------------------------------------------|-----------|
| 3/4" T&G Advantech Decking Throughout                                                                   | \$3,181   |                                                     | \$3,780   |
| Panelized vaulted ceiling, 3" closed cell spray foam                                                    |           | Red oak stair treads and landing                    | \$846     |
| R-21 insulation, clear poly v-match pine ceiling in