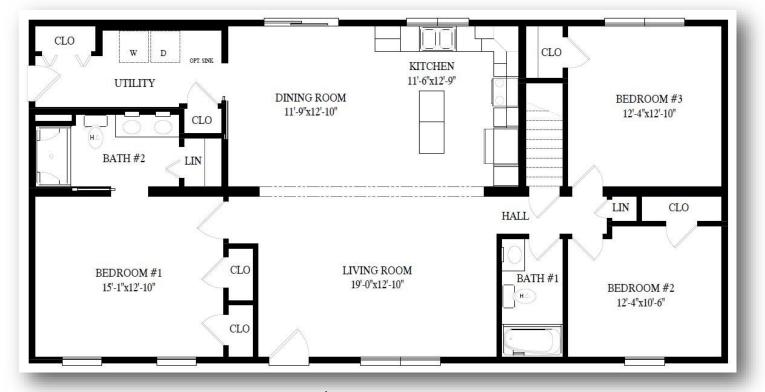

## LYCOMING RANCH







## **ShowcaseHomesOfMaine.com** "Custom Modular Home Builder"



| Base                                                                   | \$173,838    | 36" Wide Interior Doors @ Bedrooms                               | \$80      |
|------------------------------------------------------------------------|--------------|------------------------------------------------------------------|-----------|
| R-49 Ceiling Insulation                                                | \$2,300      | Tray Ceilings                                                    | \$789     |
| Decorative Dormer @ Front Elevation                                    | \$5,009      | Crown Molding @ Kitchen Tray                                     | \$96      |
| Utility Tub & Moen Chrome Faucet @ Utility Room                        | \$359        |