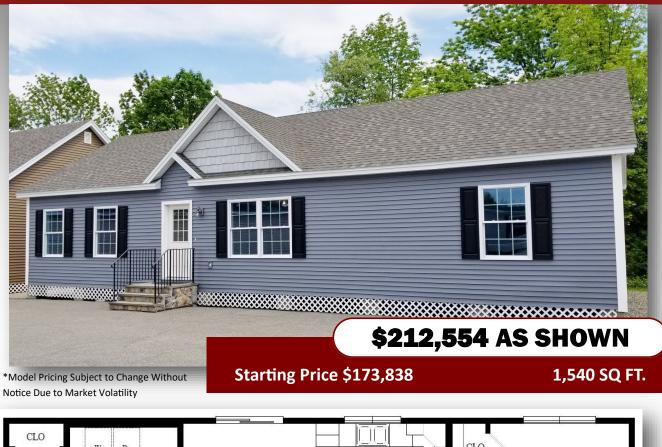

## LYCOMING RANCH

## **ShowcaseHomesOfMaine.com** "Custom Modular Home Builder"

| Base                                                                   | \$173,838    | 36" Wide Interior Doors @ Bedrooms                               | \$80      |
|------------------------------------------------------------------------|--------------|------------------------------------------------------------------|-----------|
| R-49 Ceiling Insulation                                                | \$2,300      | Tray Ceilings                                                    | \$789     |
| Decorative Dormer @ Front Elevation                                    | \$5,009      | Crown Molding @ Kitchen Tray                                     | \$96      |
| Utility Tub & Moen Chrome Faucet @ Utility Room                        | \$359        |                                                                  |           |
| RG6 TV Jacks (4)                                                       | \$93         | Crown Molding @ Bedroom Tray                                     | \$177     |
| Recessed Media Box w/ HDMI & Power for Wall-<br>Mount TV @ Living Room | \$386        | Shaw Designer Plank Flooring @ Living Room                       | \$2,215   |
| Additional Thermostat Prep for 2nd Heat Zone                           | \$29         | Spring Valley Maple Square Cabinets with Graphite Painted Finish | \$6,068   |
| Under Cabinet LED Lighting @ Kitchen                                   | \$377        |                                                                  |           |
|                                                                        | Υ <b>υ</b> γ | Pull-Out Wastebasket Base Cabinet                                | \$694     |
| Box, Blocking, and Switches for Ceiling Fan/Light @                    | 64.CC        | 90" Tall Utility Cabinet w/ Shelf Kit                            | \$1,118   |
| Living Room and Master Bedroom (Fans Not Included)                     |              | Island End-Cap Bookcase                                          | \$733     |
| Ceiling Lights ILO Switched Outlets @ Bed 2 & Bed 3                    | \$160        | Corian Countertop and Island Top - Platinum                      | \$2,430   |
| 5" Recess Can Lights (4)                                               | \$216        | Corian Double Bowl Sink                                          | \$838     |
| Certainteed Main Street Double 4 Vinyl Siding Deluxe                   |              |                                                                  | ·         |
| Color - Flagstone                                                      | \$624        | 3"x6" Daltile Ceramic Tile Backsplash - Arctic White             | \$1,385   |
| 6" "Super Corner" Colonial White Corner Posts                          | \$206        | Stainless Steel Kitchen Appliance Package                        | \$4,903   |
| 1x3 Shadow Board with Stepped Aluminum Fascia                          | \$893        | Elongated Comfort Height Toilets, w/ Soft Close                  | \$162     |
| Ice & Water Shield Entire Roof                                         | \$639        | Nickel Bath Accessories                                          | \$200     |
| Exterior 9-Lite Doors w/ Vinyl Jamb & Brickmold                        | \$1,346      |                                                                  | ·         |
| Harvey Vinyl Patio Door @ Dining Room, Keyed Alike                     | \$2,034      | Bypass Shower Doors @ Master Bath                                | \$413     |
| Solid Core 6 Panel Interior Doors                                      | \$863        | Option Total                                                     | \$38,716  |
| Pocket Door @ Master Bath                                              | \$715        |                                                                  | \$212,554 |
|                                                                        |              |                                                                  |           |