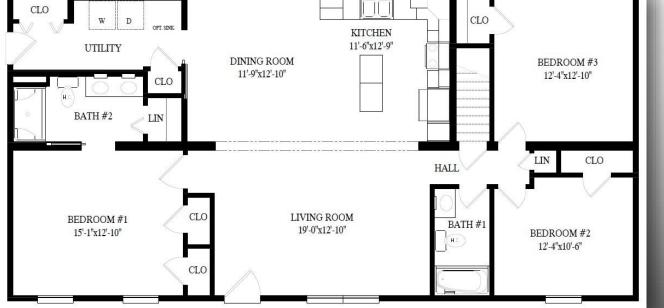

## LYCOMING RANCH







## **ShowcaseHomesOfMaine.com** "Custom Modular Home Builder"



| Base                                                                   | \$173,838    | 36" Wide Interior Doors @ Bedrooms                               | \$80      |
|------------------------------------------------------------------------|--------------|------------------------------------------------------------------|-----------|
| R-49 Ceiling Insulation                                                | \$2,300      | Tray Ceilings                                                    | \$789     |
| Decorative Dormer @ Front Elevation                                    | \$5,009      | Crown Molding @ Kitchen Tray                                     | \$96      |
| Utility Tub & Moen Chrome Faucet @ Utility Room