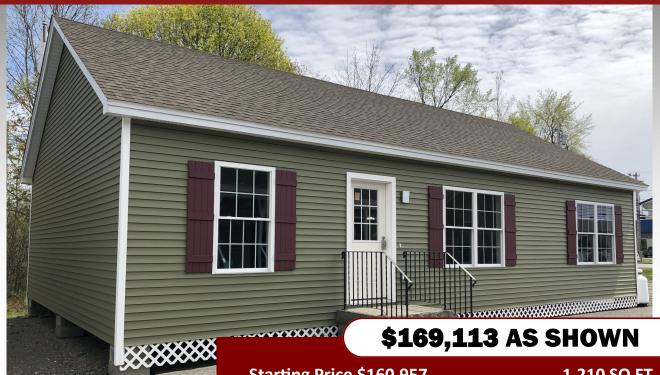

## **CRAFTSMAN RANCH**

\*Model Pricing Subject to Change Without Notice Due to Market Volatility

Starting Price \$160,957

1,210 SQ FT.

ShowcaseHomesOfMaine-com

"Custom Modular Home Builder"

| Craftsman 27'-6" x 44' Ranch BASE PRICE                                          | \$160,957   |
|----------------------------------------------------------------------------------|-------------|
| <u>Options:</u>                                                                  |             |
| Fan Preps LR, All Bedrooms (4)                                                   | \$219       |
| Siding DLX Color Spruce                                                          | \$535       |
| 36" Interior Doors IPO STD (3)                                                   | \$88        |
| Painted Maple Cabinets                                                           | \$2,106     |
| Countertops DLX Color Typhoon Ice, w/ Matching Bar Top                           | \$280       |
| Appliance PKG: Fridge GFE24JS (Ice Maker Included), Electric Range JB645R, Dish- |             |
| washer GDF510PS, Microwave JVM3162R                                              | \$4,870     |
| Soft Close Toilet Seats                                                          | <u>\$58</u> |
| As Shown Price                                                                   | \$169,113   |