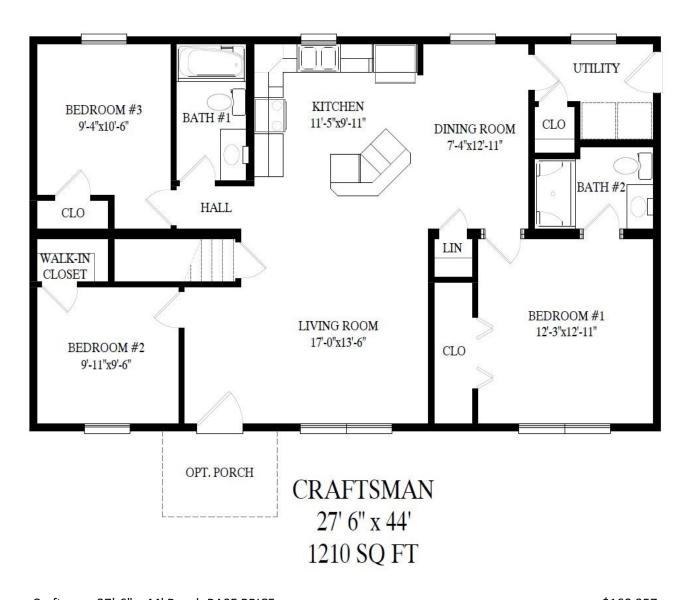

## **CRAFTSMAN RANCH**

\*Model Pricing Subject to Change Without Notice Due to Market Volatility

Starting Price \$160,957

1,210 SQ FT.

ShowcaseHomesOfMaine-com

"Custom Modular Home Builder"

| Craftsman 27'-6" x 44' Ranch BASE PRICE                                          | \$160,957   |
|----------------------------------------------------------------------------------|-------------|
| <u>Options:</u>                                                                  |             |
| Fan Preps LR, All Bedrooms (4)                                                   | \$219       |
| Siding DLX Color Spruce                                                          | \$535       |
| 36" Interior Doors IPO STD (3)                                                   | \$88        |
| Painted Maple Cabinets                                                           | \$2,106     |
| Countertops DLX Color Typhoon Ice, w/ Matching Bar Top                           | \$280       |
| Appliance PKG: Fridge GFE24JS (Ice Maker Included), Electric Range JB645R, Dish- |             |
| washer GDF510PS, Microwave JVM3162R                                              | \$4,870     |
| Soft Close Toilet Seats                                                          | <u>\$58</u> |
| As Shown Price                                                                   | \$169,113   |