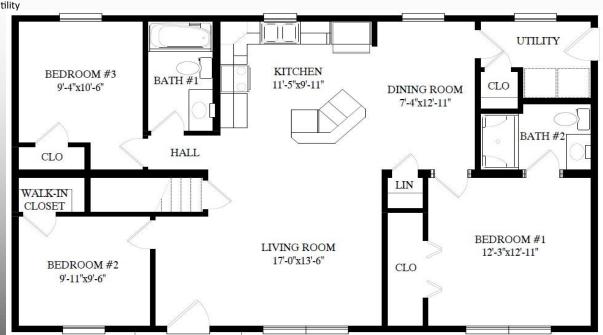

## **CRAFTSMAN RANCH**

\*Model Pricing Subject to Change Without Notice Due to Market Volatility

Starting Price \$160,957

1,210 SQ FT.

ShowcaseHomesOfMaine-com

"Custom Modular Home Builder"

| Craftsman 27'-6" x 44' Ranch BASE PRICE                                          | \$160,957   |
|----------------------------------------------------------------------------------|-------------|
| <u>Options:</u>                                                                  |             |
| Fan Preps LR, All Bedrooms (4)                                                   | \$219       |
| Siding DLX Color Spruce                                                          | \$535       |
| 36" Interior Doors IPO STD (3)                                                   | \$88        |
| Painted Maple Cabinets                                                           | \$2,106     |
| Countertops DLX Color Typhoon Ice, w/ Matching Bar Top                           | \$280       |
| Appliance PKG: Fridge GFE24JS (Ice Maker Included), Electric Range JB645R, Dish- |             |
| washer GDF510PS, Microwave JVM3162R                                              | \$4,870     |
| Soft Close Toilet Seats                                                          | <u>\$58</u> |
| As Shown Price                                                                   | \$169,113   |