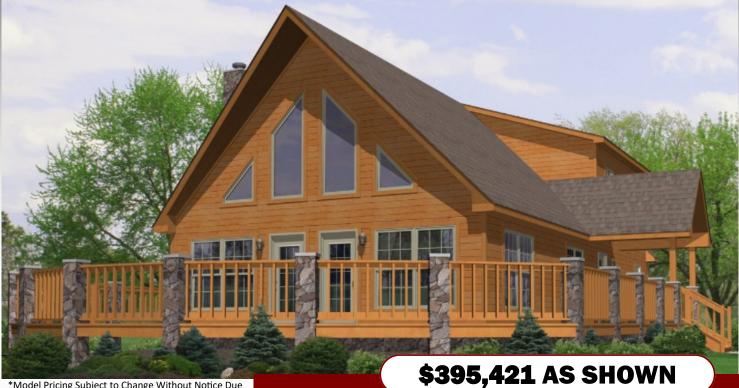

## LAKE VICTORIA CHALET

\*Model Pricing Subject to Change Without Notice Due to Market Volatility

\*\*Shown with optional porch and stone posts

Starting Price \$238,405 1,430 SQ FT.

ShowcaseHomesOfMaine.com

"Custom Modular Home Builder"

| Base:                                                                          | \$238,405  | Interior Craftsman trim package 5/4 x 6 header &    |           |
|--------------------------------------------------------------------------------|------------|-----------------------------------------------------|-----------|
| 3/4" T&G Advantech Decking Throughout                                          | \$3,181    | 1 x 4 legs, pine window sills w/ clear poly finish  | \$3,780   |
| Panelized vaulted ceiling, 3" closed cell spray foam                           |            | Red oak stair treads and landing                    | \$846     |
| R-21 insulation, clear poly v-match pine ceiling in                            |            | Oak railings with (2) rosettes and full newell post | \$4,096   |
| vaulted area, insulate prow wall with fiberglass R-                            |            | Gas Heatilator fireplace w/ remote                  | \$3,338   |
| 19 insulation, sheetrock prow wall, and bring to prime coat*                   | \$27,000   | Maple mantle                                        | \$1,711   |
| 4' Prow Winged Gable                                                           | \$1,677    | ·                                                   |           |
| 2"x8" Prow Wall                                                                | \$2,373    | Shaw LVT flooring throughout 1227sq ft @ \$8/sq ft  | \$10,110  |
| 2" PVC chase for second floor                                                  | \$57       | Quartz kitchen counter and bartop w/ corner         | 4         |
| Floor and ceiling frame-out for chase                                          | \$252      | seam                                                | \$9,869   |
| •                                                                              | 7232       | Single bowl undermount sink                         | \$230     |
| 2 Gang Recessed Media Box above fireplace with power and HDMI for wall hung TV | \$239      | Moen Arbor pull down oil rubbed bronze faucet       | \$472     |
| Bronze lighting package                                                        | \$62       | Base waste basket cabinet @ island                  | \$634     |
|                                                                                | <b>302</b> | Marble bathroom vanity tops                         | \$340     |
| 12 Recess LED can lights @ kitchen, dining, and                                | ¢cor       | (3) Moen 6410 oil rubbed bronze vanity faucets      | \$491     |
| living room                                                                    | \$685      | (3) 16x22 recessed medicine cabinets with bronze    | 4         |
| On site installed cedar log siding kit*                                        | \$28,840   | lights                                              | \$80      |
| Ice and water shield entire roof                                               | \$1,340    | (2) Elongated bowl comfort height toilets w/ soft   |           |
| Harvey Classic double hung windows, low E, w/                                  |            | close seats                                         | \$323     |
| screens and built-in J                                                         | \$2,148    | Oil rubbed bronze tub/shower faucet @ hall bath     | \$136     |
| Harvey trapezoid windows for prow wall                                         | \$10,960   | 60" shower w/ bypass doors IPO 60" tub/shower       |           |
| Windows and grilles painted                                                    | \$5,603    | @ master bath                                       | \$334     |
| (2) Therma Tru S108 15 Lite front doors w/ vinyl                               |            | Oil rubbed bronze shower faucet @ master bath       | \$166     |
| jamb and brick mold                                                            | \$977      | 42'x36'x8' wrap around PT deck with PT railings     |           |
| Aged bronze door hardware and locksets                                         | \$224      | (does not include porch or stone balusters)*        | \$25,200  |
| Painted exterior doors (3)                                                     | \$1,196    | Total Options                                       | \$157,016 |
| Solid pine clear poly finish interior doors                                    | \$5,630    | Base + Options (Includes Delivery & Crane Set)      | \$395,421 |
| 5 1/2" pine base molding                                                       | \$2,415    | *Pricing subject to change due to market volatility |           |