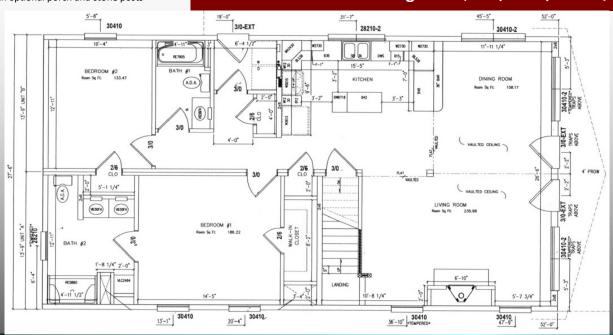

## LAKE VICTORIA CHALET

\*Model Pricing Subject to Change Without Notice Due to Market Volatility

\*\*Shown with optional porch and stone posts

Starting Price \$238,405 1,430 SQ FT.

ShowcaseHomesOfMaine.com