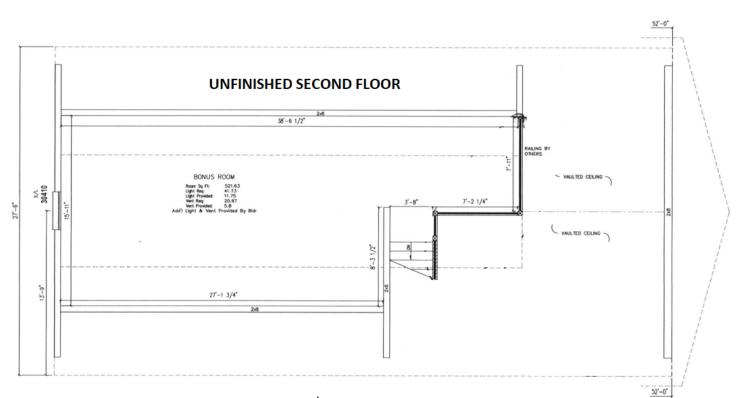

## LAKE VICTORIA CHALET

\*Model Pricing Subject to Change Without Notice Due to Market Volatility

\*\*Shown with optional porch and stone posts

Starting Price \$238,405 1,430 SQ FT.

ShowcaseHomesOfMaine.com