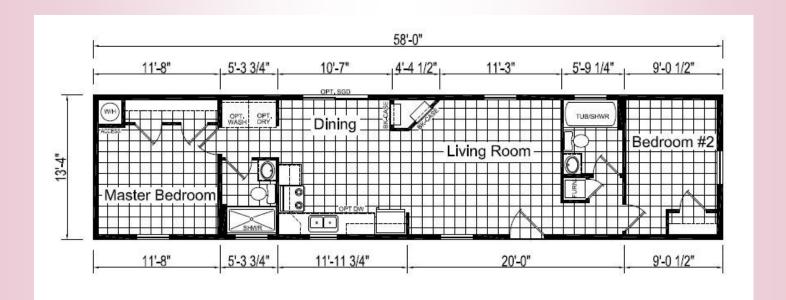

8125

## **EAGLE RIVER 62F618HS**



718 Wilson St

Brewer, ME 04412

(207) 989-2337



\*Model Pricing Subject to Change Without Notice Due to Market Volatility **\$58,662** AS SHOWN





ShowcaseHomesOfMaine.com
"Custom Modular Home Builder"

## **OPTIONS**

| BASE PRICE | \$53,426.00 |
|------------|-------------|
| Options:   |             |

| <u>Maine Package</u> : 40LB Roof (16" O.C.), OSB Sheathing, Ice Guard, Pier Savers, Wind Wrap, Furnace Stack Ext, NE Safety Switch, Well Cir- |             |
|-----------------------------------------------------------------------------------------------------------------------------------------------|-------------|
| cuit Conduit, Combo CO2 & Smoke Detectors.                                                                                                    | \$2,631.00  |
| Deluxe Molding Throughout