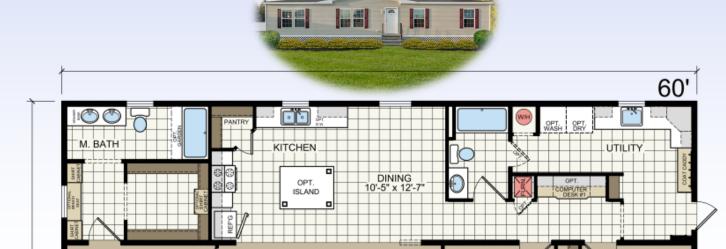

## **REDMAN 46030**

LIVING ROOM

21'-0" x 12'-7"

\*Model Pricing Subject to Change Without Notice Due to Market Volatility

26'-8"

MASTER BEDROOM

14'-0" x 12'-7"

\$129,096 AS SHOWN

BEDROOM #3

10'-5" x 12'-7"

BEDROOM #2 10'-5" x 12'-7"

ShowcaseHomesOfMaine-com "Custom Modular Home Builder"

## **OPTIONS**

**BASE PRICE** 

\$119,444.00

| Options:                                                                                                                                                         | Ψ110, <del>111</del> .00 |
|------------------------------------------------------------------------------------------------------------------------------------------------------------------|--------------------------|
| Maine Package: 40# Roof (16" OC), Ice Guard, Furnace Stack Extension, Fur-                                                                                       |                          |
| nace Safety Switch, Well Circuit Conduit, Smoke/CO Detectors, OSB Sheath-                                                                                        |                          |
| ing                                                                                                                                                              | \$1,841.00               |
| Champion 7 Year Limited Warranty: Covers major appliances, central A/C, central heating, plumbing, electrical, and structural (see sales consultant for details) | 077                      |
| •                                                                                                                                                                | STD<br>\$925.00          |
| 24' Dormer @ Front Door  Plack Appliance Backage Solf Cleaning Cas Bange Side by Side Fridge                                                                     | φ925.00                  |
| Black Appliance Package - Self Cleaning Gas Range, Side by Side Fridge, Dishwasher, Microwave                                                                    | \$1,430.00               |
| 40 Gal Water Heater IPO STD 30 Gal                                                                                                                               | \$79.00                  |
| Water Shutoff Valves @ Each Fixture                                                                                                                              | STD                      |
| Exterior Water Faucet                                                                                                                                            | \$70.00                  |
| R30 Roof Insulation                                                                                                                                              | STD                      |
| R22 Floor Insulation IPO STD R11                                                                                                                                 | \$660.00                 |
| R19 Wall Insulation (2x6 Walls)                                                                                                                                  | STD                      |
| Programmable Thermostat                                                                                                                                          | STD                      |
| Sliding Glass Patio Door @ Dining Room                                                                                                                           | \$675.00                 |
| 9 Lite Exterior Door Upgrade @ Utility Room                                                                                                                      | \$229.00                 |
| Exterior Storm Doors                                                                                                                                             | \$530.00                 |
| Deluxe Computer Desk w/ Multimedia Jacks and Power Recept                                                                                                        | \$710.00                 |
| Extra Door @ Utility Room & Water Heater                                                                                                                         | \$240.00                 |
| Bench Seat @ Utility Room Entrance                                                                                                                               | \$260.00                 |
| Metal Louvered Furnace Door                                                                                                                                      | STD                      |
| Cable TV Jacks (2)                                                                                                                                               | \$98.00                  |
| Chandelier IPO STD Surface Mount Light @ Dining Room                                                                                                             | \$115.00                 |
| LED Recess Can Lights @ Kitchen (6)                                                                                                                              | \$210.00                 |
| Ceiling Fan @ Living Room                                                                                                                                        | STD                      |
| Upgraded Surface Mount Lighting @ Master BR, Hall, Bed 2, Bed 3                                                                                                  | \$75.00                  |
| Ultimate Kitchen Island                                                                                                                                          | \$1,150.00               |
| Upgrade Kitchen Island to Massive Edge                                                                                                                           | \$50.00                  |
| Microwave Wall Cabinet                                                                                                                                           | \$80.00                  |
| 1 PC Shower IPO STD Tub/Shower @ Master Bath                                                                                                                     | \$225.00                 |
| Elongated Toilets Wood Cabinet Deers and Stiles                                                                                                                  | STD                      |
| Wood Cabinet Doors and Stiles Options total                                                                                                                      | STD<br>\$0.652.00        |
| · —                                                                                                                                                              | \$9,652.00               |
| SELLING PRICE                                                                                                                                                    | \$129,096.00             |