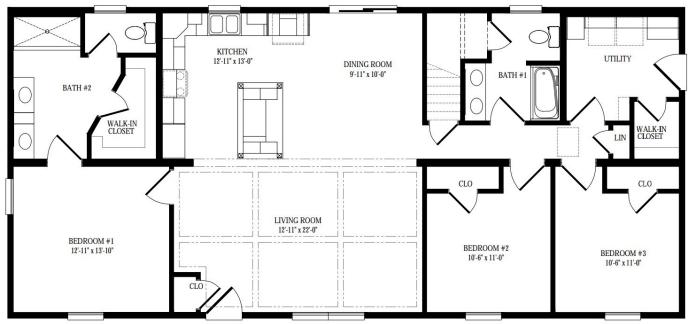

## **EVERGREEN RANCH**

\*Model Pricing Subject to Change Without Notice Due to Market Volatility **\$238,091** AS SHOWN

Starting Price \$163,643

1,650 SQ FT.

ShowcaseHomesOfMaine-com

"Custom Modular Home Builder"