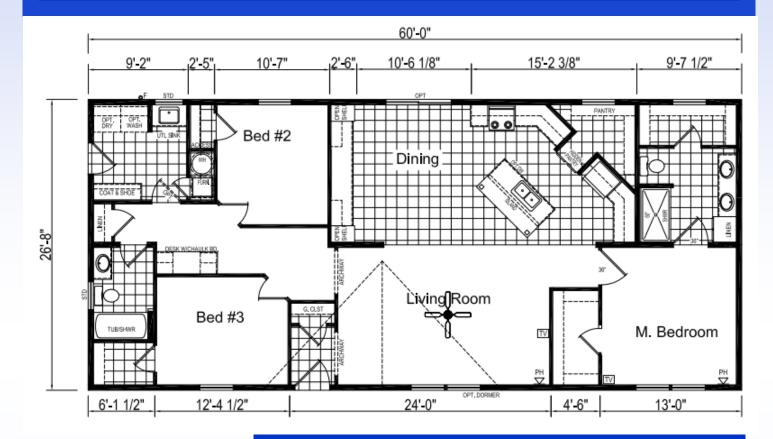

### **OPTIONS**

| BASE PRICE<br>Options:                                                                                                                                                                                                         | \$103,648.00      |
|--------------------------------------------------------------------------------------------------------------------------------------------------------------------------------------------------------------------------------|-------------------|
| <u>Maine Package</u> : 40LB Roof (16" O.C.), OSB Sheathing, Ice Guard,<br>Pier Savers, Wind Wrap, Furnace Stack Ext, NE Safety Switch, Well<br>Circuit Conduit, Combo CO2 & Smoke Detectors.<br>Deluxe Java Molding Throughout | \$3,970.00<br>STD |
| Rye Color Wood-Grain Ceramic Tile Backsplash @ Kitchen (Counter to Cabinets)                                                                                                                                                   | \$300.00          |
| Eyebrow Dormer                                                                                                                                                                                                                 | \$79.00           |
| Deluxe Louvered Shutters                                                                                                                                                                                                       | \$33.00           |
| R-22 Floor Insulation                                                                                                                                                                                                          | \$399.00          |
| R-19 Wall Insulation (2"x6" Walls)                                                                                                                                                                                             | STD               |
| R-30 Roof Insulation                                                                                                                                                                                                           | \$299.00          |
| White Wall Mount Heat Registers                                                                                                                                                                                                | \$50.00           |
| Foyer Entry Lino                                                                                                                                                                                                               | STD               |
| Black Appliance Package (18 CU FT Fridge/Freezer, Dishwasher, Mi-<br>crowave, Gas Range)                                                                                                                                       | STD               |
| Installed Storm Doors                                                                                                                                                                                                          | \$558.00          |
| Sliding Glass Door @ Dining Room                                                                                                                                                                                               | \$815.00          |
| Transom Window @ Pantry                                                                                                                                                                                                        | \$90.00           |
| Transom Window @ Master Bedroom Closet                                                                                                                                                                                         | \$90.00           |
| 100AMP Long Box                                                                                                                                                                                                                | \$60.00           |
| (6) Recess Can Lights @ Kitchen & Wet Bar                                                                                                                                                                                      | STD               |
| (3) Recess Can Lights @ Master Bath                                                                                                                                                                                            | \$153.00          |
| Utility Sink                                                                                                                                                                                                                   | \$319.00          |
| Water Shut-Offs @ Ea Fixture                                                                                                                                                                                                   | STD               |
| 40 Gallon Water Heater                                                                                                                                                                                                         | STD               |
| Real Wood Cabinet Doors & Stiles                                                                                                                                                                                               | \$595.00          |
| Adjustable Overhead Cab Shelves                                                                                                                                                                                                | \$60.00           |
| Utility Cabinets @ Laundry Room                                                                                                                                                                                                | \$180.00          |
| Computer Desk w/ Chalk Board                                                                                                                                                                                                   | \$389.00          |
| Coat & Shoe Station @ Laundry Room                                                                                                                                                                                             | \$160.00          |
| Metal Pull-Out Baskets @ Range                                                                                                                                                                                                 | \$150.00          |
| Options total                                                                                                                                                                                                                  | \$8,749.00        |
|                                                                                                                                                                                                                                |                   |