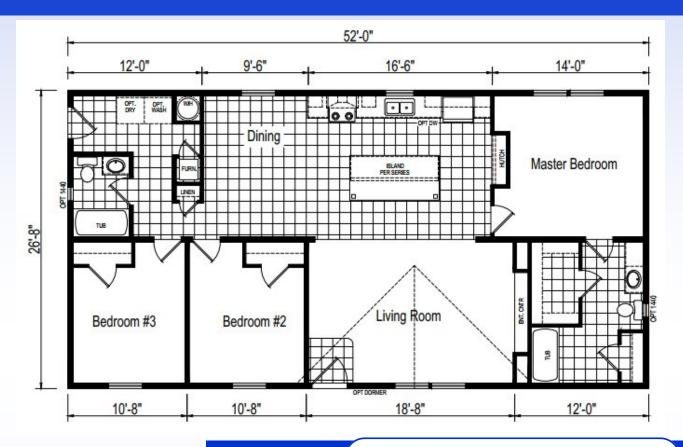

## **EAGLE RIVER 56J600**



\*Model Pricing Subject to Change Without Notice Due to Market Volatility **\$99,191** AS SHOWN



ShowcaseHomesOfMaine-com "Custom Modular Home Builder"

## **OPTIONS**

| BASE PRICE - Eagle River Crossings 56J600 Options:                                                                                                                                                                                                        | \$89,435       |
|-----------------------------------------------------------------------------------------------------------------------------------------------------------------------------------------------------------------------------------------------------------|----------------|
| <u>Maine Package:</u> 40LB Roof (16" O.C.), OSB Sheathing, Ice Guard, Furnace Stack