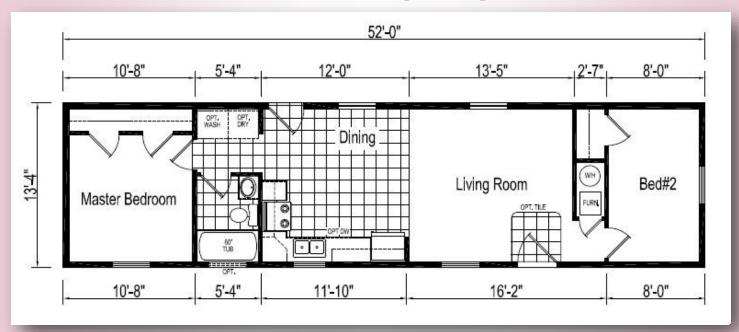

## **EAGLE RIVER 56F478HS**

718 Wilson St

Brewer, ME 04412

(207) 989-2337

\*Model Pricing Subject to Change Without Notice Due to Market Volatility **\$49,965** AS SHOWN

ShowcaseHomesOfMaine-com "Custom Modular Home Builder"