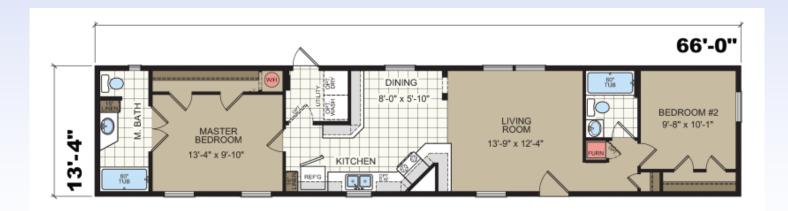

## COMPLETE 2BR/2BA SINGLE WIDE HOME PACKAGE - 16 C STREET

## **2020 REDMAN 46627**

Home, Slab, Skirting, Water/Sewer Hook-Up, Front Deck and Back Steps

**ShowcaseHomesOfMaine.com**"Custom Modular Home Builder"

718 Wilson St

Brewer, ME 04412

(207) 989-2337