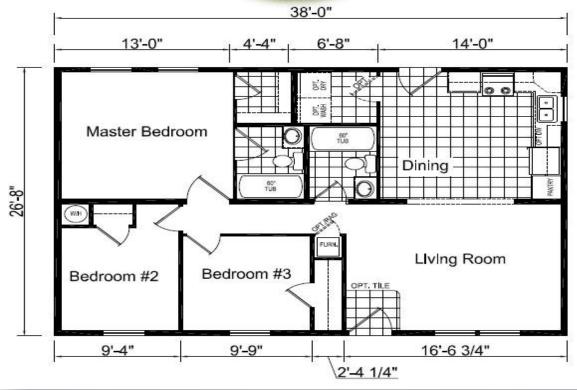

## **EAGLE RIVER 42J6000HS**

\*Model Pricing Subject to Change Without Notice Due to Market Volatility **\$83,125** AS SHOWN

ShowcaseHomesOfMaine-com
"Custom Modular Home Builder"