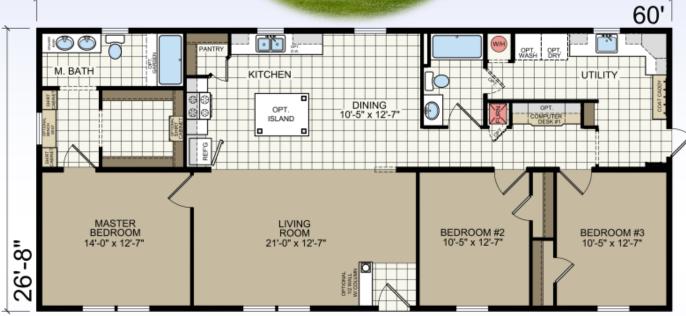

## **OPTIONS**

**BASE PRICE** 

\$97,199.00

| Maine Package: 40# Roof (16" OC), Ice Guard, Furnace Stack Extension, Furnace Safety Switch, Well Circuit Conduit, Smoke/CO Detectors, OSB Sheathing \$1,841.00 Champion 7 Year Limited Warranty: Covers major appliances, central A/C, central heating, plumbing, electrical, and structural (see sales consultant for details) STD 24' Dormer @ Front Door \$925.00 Stainless Steel Appliance Package - Self Cleaning Gas Range, Side by Side Fridge, Dishwasher, Microwave \$1,430.00 40 Gal Water Heater IPO STD 30 Gal \$79.00 Water Shutoff Valves @ Each Fixture STD Exterior Water Faucet \$70.00 R30 Roof Insulation STD R22 Floor Insulation IPO STD R11 |
|--------------------------------------------------------------------------------------------------------------------------------------------------------------------------------------------------------------------------------------------------------------------------------------------------------------------------------------------------------------------------------------------------------------------------------------------------------------------------------------------------------------------------------------------------------------------------------------------------------------------------------------------------------------------|
| sion, Furnace Safety Switch, Well Circuit Conduit, Smoke/CO Detectors, OSB Sheathing \$1,841.00 Champion 7 Year Limited Warranty: Covers major appliances, central A/ C, central heating, plumbing, electrical, and structural (see sales consultant for details) STD 24' Dormer @ Front Door \$925.00 Stainless Steel Appliance Package - Self Cleaning Gas Range, Side by Side Fridge, Dishwasher, Microwave \$1,430.00 40 Gal Water Heater IPO STD 30 Gal \$79.00 Water Shutoff Valves @ Each Fixture STD Exterior Water Faucet \$70.00 R30 Roof Insulation STD                                                                                                 |
| OSB Sheathing  Champion 7 Year Limited Warranty: Covers major appliances, central A/ C, central heating, plumbing, electrical, and structural (see sales consultant for details)  24' Dormer @ Front Door Stainless Steel Appliance Package - Self Cleaning Gas Range, Side by Side Fridge, Dishwasher, Microwave 40 Gal Water Heater IPO STD 30 Gal Water Shutoff Valves @ Each Fixture  Exterior Water Faucet R30 Roof Insulation  \$1,841.00 \$1,841.00 \$70.00 \$70.00                                                                                                                                                                                         |
| C, central heating, plumbing, electrical, and structural (see sales consultant for details)  24' Dormer @ Front Door \$925.00 Stainless Steel Appliance Package - Self Cleaning Gas Range, Side by Side Fridge, Dishwasher, Microwave \$1,430.00 40 Gal Water Heater IPO STD 30 Gal \$79.00 Water Shutoff Valves @ Each Fixture STD Exterior Water Faucet \$70.00 R30 Roof Insulation STD                                                                                                                                                                                                                                                                          |
| ant for details)  24' Dormer @ Front Door  Stainless Steel Appliance Package - Self Cleaning Gas Range, Side by Side Fridge, Dishwasher, Microwave  40 Gal Water Heater IPO STD 30 Gal  Water Shutoff Valves @ Each Fixture  Exterior Water Faucet  R30 Roof Insulation  STD                                                                                                                                                                                                                                                                                                                                                                                       |
| 24' Dormer @ Front Door \$925.00 Stainless Steel Appliance Package - Self Cleaning Gas Range, Side by Side Fridge, Dishwasher, Microwave \$1,430.00 40 Gal Water Heater IPO STD 30 Gal \$79.00 Water Shutoff Valves @ Each Fixture STD Exterior Water Faucet \$70.00 R30 Roof Insulation STD                                                                                                                                                                                                                                                                                                                                                                       |
| Stainless Steel Appliance Package - Self Cleaning Gas Range, Side by Side Fridge, Dishwasher, Microwave \$1,430.00 40 Gal Water Heater IPO STD 30 Gal \$79.00 Water Shutoff Valves @ Each Fixture STD Exterior Water Faucet \$70.00 R30 Roof Insulation STD                                                                                                                                                                                                                                                                                                                                                                                                        |
| Side Fridge, Dishwasher, Microwave \$1,430.00 40 Gal Water Heater IPO STD 30 Gal \$79.00 Water Shutoff Valves @ Each Fixture STD Exterior Water Faucet \$70.00 R30 Roof Insulation STD                                                                                                                                                                                                                                                                                                                                                                                                                                                                             |
| 40 Gal Water Heater IPO STD 30 Gal Water Shutoff Valves @ Each Fixture  Exterior Water Faucet  R30 Roof Insulation  \$79.00  \$79.00  STD                                                                                                                                                                                                                                                                                                                                                                                                                                                                                                                          |
| Exterior Water Faucet \$70.00 R30 Roof Insulation STD                                                                                                                                                                                                                                                                                                                                                                                                                                                                                                                                                                                                              |
| R30 Roof Insulation STD                                                                                                                                                                                                                                                                                                                                                                                                                                                                                                                                                                                                                                            |
|                                                                                                                                                                                                                                                                                                                                                                                                                                                                                                                                                                                                                                                                    |
| R22 Floor Insulation IPO STD R11 \$660.00                                                                                                                                                                                                                                                                                                                                                                                                                                                                                                                                                                                                                          |
|                                                                                                                                                                                                                                                                                                                                                                                                                                                                                                                                                                                                                                                                    |
| R19 Wall Insulation (2x6 Walls)                                                                                                                                                                                                                                                                                                                                                                                                                                                                                                                                                                                                                                    |
| Programmable Thermostat STD                                                                                                                                                                                                                                                                                                                                                                                                                                                                                                                                                                                                                                        |
| Sliding Glass Patio Door @ Dining Room \$675.00  9 Lite Exterior Door Upgrade @ Utility Room \$229.00                                                                                                                                                                                                                                                                                                                                                                                                                                                                                                                                                              |
| 9 Lite Exterior Door Upgrade @ Utility Room \$229.00<br>Exterior Storm Doors \$530.00                                                                                                                                                                                                                                                                                                                                                                                                                                                                                                                                                                              |
| *****                                                                                                                                                                                                                                                                                                                                                                                                                                                                                                                                                                                                                                                              |
| ·                                                                                                                                                                                                                                                                                                                                                                                                                                                                                                                                                                                                                                                                  |
| Extra Door @ Utility Room & Water Heater \$240.00  Bench Seat @ Utility Room Entrance \$260.00                                                                                                                                                                                                                                                                                                                                                                                                                                                                                                                                                                     |
| Metal Louvered Furnace Door STD                                                                                                                                                                                                                                                                                                                                                                                                                                                                                                                                                                                                                                    |
| Cable TV Jacks (2) \$98.00                                                                                                                                                                                                                                                                                                                                                                                                                                                                                                                                                                                                                                         |
| Chandelier IPO STD Surface Mount Light @ Dining Room \$115.00                                                                                                                                                                                                                                                                                                                                                                                                                                                                                                                                                                                                      |
| LED Recess Can Lights @ Kitchen (6) \$210.00                                                                                                                                                                                                                                                                                                                                                                                                                                                                                                                                                                                                                       |
| Ceiling Fan @ Living Room STD                                                                                                                                                                                                                                                                                                                                                                                                                                                                                                                                                                                                                                      |
| Upgraded Surface Mount Lighting @ Master BR, Hall, Bed 2, Bed 3 \$75.00                                                                                                                                                                                                                                                                                                                                                                                                                                                                                                                                                                                            |
| Ultimate Kitchen Island \$1,150.00                                                                                                                                                                                                                                                                                                                                                                                                                                                                                                                                                                                                                                 |
| Upgrade Kitchen Island to Massive Edge \$50.00                                                                                                                                                                                                                                                                                                                                                                                                                                                                                                                                                                                                                     |
| Microwave Wall Cabinet \$80.00                                                                                                                                                                                                                                                                                                                                                                                                                                                                                                                                                                                                                                     |
| 1 PC Shower IPO STD Tub/Shower @ Master Bath \$225.00<br>Elongated Toilets STD                                                                                                                                                                                                                                                                                                                                                                                                                                                                                                                                                                                     |
| Wood Cabinet Doors and Stiles STD                                                                                                                                                                                                                                                                                                                                                                                                                                                                                                                                                                                                                                  |
| Options total \$9,652.00                                                                                                                                                                                                                                                                                                                                                                                                                                                                                                                                                                                                                                           |
| SELLING PRICE \$106,851.00                                                                                                                                                                                                                                                                                                                                                                                                                                                                                                                                                                                                                                         |
| ***Wind Zone II Add \$2,000                                                                                                                                                                                                                                                                                                                                                                                                                                                                                                                                                                                                                                        |