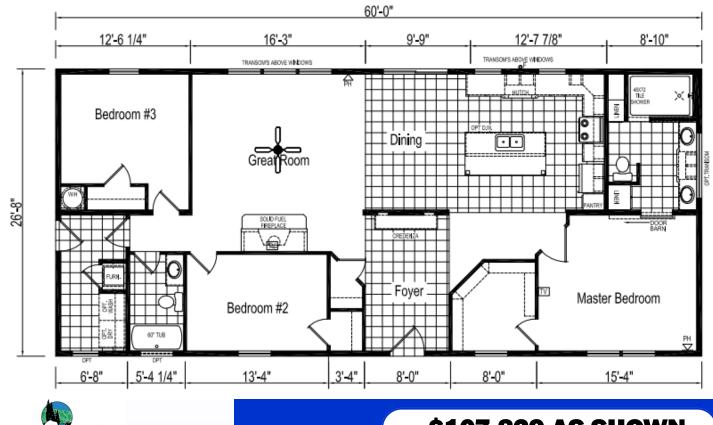

## EAGLE RIVER 64J737

## **OPTIONS**

| BASE PRICE                                                                                                                       | \$90,013.00         |
|----------------------------------------------------------------------------------------------------------------------------------|---------------------|
| Options:                                                                                                                         |                     |
| Maine Package: 40LB Roof (16" O.C.), OSB Sheathing, Ice Guard, Pier Savers, Wind Wrap, Furnace Stack Ext, NE Safety Switch, Well |                     |
| Circuit Conduit, Combo CO2 & Smoke Detectors.                                                                                    | \$2,780.00          |
| Deluxe Molding Throughout                                                                                                        | STD                 |
| Rye Ceramic Tile Backsplash @ Kitchen (Counter to Cabinets)                                                                      | \$400.00            |
| Double Eave Dormer                                                                                                               | \$695.00            |
| Georgia Pacific Bayou Blue Deluxe Siding                                                                                         | \$900.00            |
| Deluxe Louvered Shutters                                                                                                         | \$44.00             |
| R-22 Floor Insulation                                                                                                            | \$399.00            |
| R-19 Wall Insulation (2"x6" Walls)                                                                                               | STD                 |
| R-30 Roof Insulation                                                                                                             | \$299.00            |
| Wall Mount Heat Registers                                                                                                        | \$50.00             |
| Deluxe Gas Appliance Package (Self Cleaning Gas Range, 22 CU FT                                                                  | <b>41 Γ40 00</b>    |
| SxS Fridge w/ Ice & Water in Door, Microwave, Dishwasher)                                                                        | \$1,540.00          |
| Wood Burning Fireplace w/ Stacked Stone                                                                                          | \$1,775.00          |
| Storm Doors @ Front and Rear Door (Factory Installed)                                                                            | \$558.00            |
| Sliding Glass Door @ Dining Room<br>Extra Interior Door @ Utility Room                                                           | \$640.00            |
| 36" Interior Door @ Master Bedroom                                                                                               | \$135.00<br>\$25.00 |
| Mulled Transom Windows (3) @ Living Room and (2) @ Kitchen                                                                       | \$450.00            |
| 72" Transom Windows @ Master Bath Vanity                                                                                         | \$180.00            |
| Transom Window @ Hall Bath                                                                                                       | \$90.00             |
| 36" Barn Door @ Master Bath                                                                                                      | \$709.00            |
| 100 Amp Long Box Breaker Panel                                                                                                   | \$60.00             |
| Ceiling Fan @ Living Room                                                                                                        | \$159.00            |
| (12) LED Can Lights: (4) Master Bath, (8) Kitchen                                                                                | \$612.00            |
| (2) Phone Jacks & (2) Cable TV Jacks                                                                                             | \$75.00             |
| (3) Stem Lights @ Kitchen Island                                                                                                 | \$195.00            |
| (2) USB Charging Port Outlets @ Kitchen                                                                                          | \$55.00             |
| Water Shut-Off @ Ea Fixture                                                                                                      | STD                 |
| Whole House Water Shut-Off                                                                                                       | \$65.00             |
| Exterior Water Faucet                                                                                                            | \$55.00             |
| 48"x72" Tile Shower @ Master Bath w/ Glass Divider                                                                               | \$2,860.00          |
| Stainless Steel Chef Sink                                                                                                        | \$569.00            |
| Tub Drape @ Hall Bath                                                                                                            | \$60.00             |
| Metal Single Lever Faucets Throughout                                                                                            | \$199.00            |
| Real Wood Cabinet Doors and Stiles                                                                                               | \$595.00            |
| Utility Cabinets @ Laundry Room                                                                                                  | \$180.00            |
| Glass Inserts @ Hutch Cabinet Doors                                                                                              | \$100.00            |
| Oval Mirrors @ Master Bath                                                                                                       | \$108.00            |
| Fluted Mirror Trim @ Hall Bath                                                                                                   | \$50.00             |
| Metal Pull-Out Baskets                                                                                                           | \$150.00            |
| Options total                                                                                                                    | \$17,816.00         |
| Base plus Options                                                                                                                | \$107,829.00        |