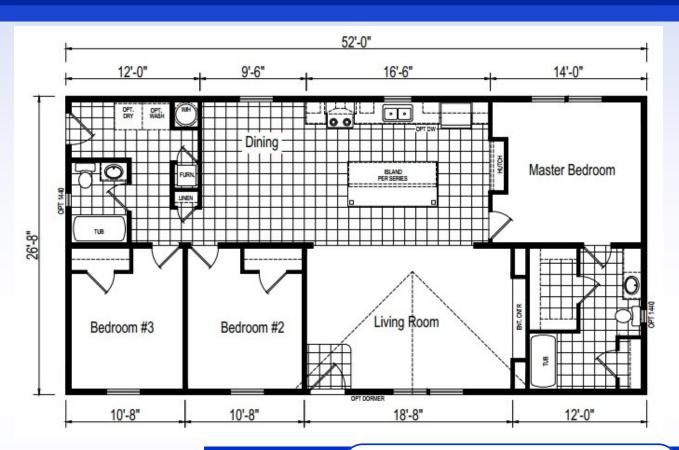

## **EAGLE RIVER 56J600**

**\$91,809** AS SHOWN

ShowcaseHomesOfMaine-com "Custom Modular Home Builder"