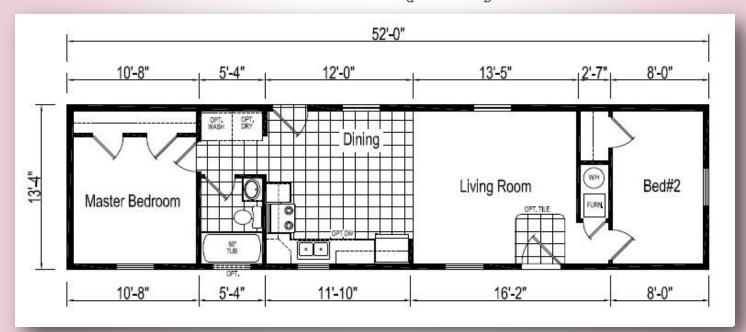

## **EAGLE RIVER 56F478HS**

718 Wilson St

Brewer, ME 04412

(207) 989-2337

\$45,916 AS SHOWN

ShowcaseHomesOfMaine-com
"Custom Modular Home Builder"