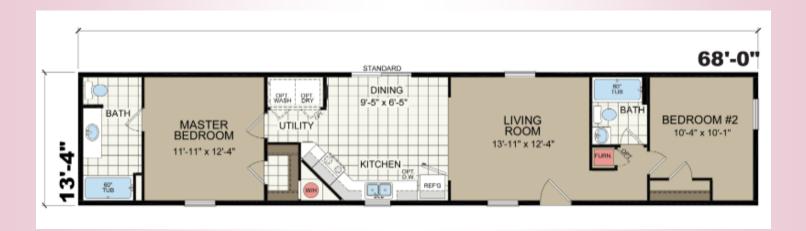

## **REDMAN 26803 PATIO DOOR**

**\$56,692** AS SHOWN

ShowcaseHomesOfMaine-com
"Custom Modular Home Builder"

## **OPTIONS**

BASE PRICE 50,474
Options:

| Maine Package: 40# Roof (16" O.C.), 7/16" OSB Sheathing, Ice Guard, Pier                             |                         |                                       |     |
|------------------------------------------------------------------------------------------------------|-------------------------|---------------------------------------|-----|
| Savers, Furnace Stack Extension, Furnace Safety Switch, Well Pump Conduit, Combo Smoke/CO2 Detectors | 1,961                   |                                       |     |
| Upgraded Lighting Package                                                                            | 195                     |                                       |     |
| Upgrade Molding to 2.75" Birch Throughout                                                            | 295<br>360<br>408       |                                       |     |
| 60" Birch Shaker Wall @ Living Room                                                                  |                         |                                       |     |
| R22 Floor Insulation                                                                                 |                         |                                       |     |
| R19 Wall Insulation (2"x6" Walls)                                                                    | STD                     |                                       |     |
| R30 Ceiling Insulation                                                                               | 204                     |                                       |     |
| Perimeter Heat                                                                                       | 280                     |                                       |     |
| 40 Gallon Elec Water Heater                                                                          | 79                      |                                       |     |
| Exterior Water Faucet                                                                                | 65                      |                                       |     |
| Water Shut-Off Valves Throughout                                                                     | 75                      |                                       |     |
| Lino Throughout                                                                                      | 312                     |                                       |     |
| Dishwasher Sliding Glass Door Storm Door @ Front Door Furnace Door                                   | 425<br>STD<br>265<br>90 |                                       |     |
|                                                                                                      |                         | Bi-Fold Doors @ Laundry Area          | 170 |
|                                                                                                      |                         | Phone Jack & TV Jack w/ Central Drop  | 98  |
|                                                                                                      |                         | (4) LED Recess Cans @ Kitchen Ceiling | 140 |
| 60" Shower w/ Glass Doors in Master Bath                                                             | 225                     |                                       |     |
| Porcelain Vanity Sinks                                                                               | 72                      |                                       |     |
| Wood Cabinet Doors with Wood Stiles Throughout                                                       | 499                     |                                       |     |
| Options total                                                                                        | 6,218                   |                                       |     |