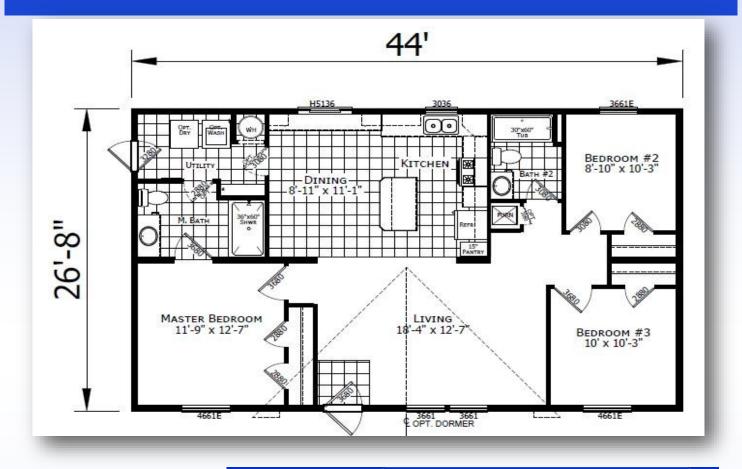

# **REDMAN 24402**



\*Model Pricing Subject to Change Without Notice Due to Market Volatility

> ASE FS

### \$127,504 AS SHOWN



## **ShowcaseHomesOfMaine.com** "Custom Modular Home Builder"

### **OPTIONS**

### BASE PRICE: Options:

| Maine Package: 40# Roof (16" O.C.), Ice Guard, Furnace Stack Extension, Furnace Safety Switch, Well Circuit Conduit, Smoke/CO Detectors, OSB Sheathing, Wind Wrap, Pier Savers                                      | \$2,736        |
|---------------------------------------------------------------------------------------------------------------------------------------------------------------------------------------------------------------------|----------------|
| Champion 7 Year Limited Warranty: Covers major appliances, central A/C, central heat-