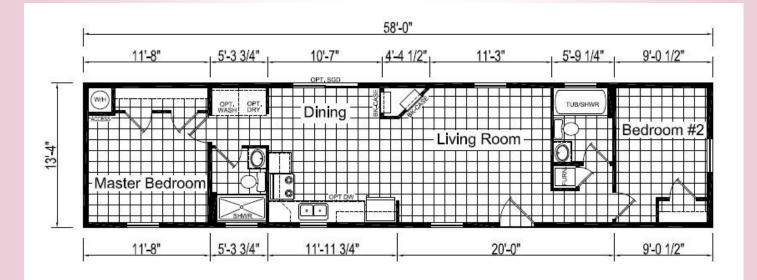

# EAGLE RIVER 62F618HS

718 Wilson St Brewer, ME 04412 (207) 989-2337

#### \$72,999.00 **BASE PRICE Options:** Maine Package: 40LB Roof (16" O.C.), OSB Sheathing, Ice Guard, Pier Savers, Wind Wrap, Furnace Stack Ext, NE Safety Switch, Well Circuit Conduit, Combo CO2 \$3,095.00 & Smoke Detectors. **Deluxe Molding Throughout** STD **R-30 Roof Insulation** \$199.00 **R-22** Floor Insulation \$235.00 R-19 Wall Insulation (2"x6" Walls) STD \$299.00 Lino Throughout STD 18 Cu Ft Fridge, Gas Range DishWasher \*Please note that appliances may not be available at time of order due to widespread shortages; see your sales rep for details \$458.00 Storm Door @ Front Door \$279.00 \$225.00 Sliding Glass Door @ Dining Room Transom Window @ Both Baths \$180.00 100 Amp Long Box Electrical Panel \$60.00 \$50.00 (2) Cable TV Jacks Ceiling Fan @ Living Room \$196.00 Gooseneck Facuet w/ Pull Down \$115.00 \$55.00 Exterior Faucet \$495.00 Wood Cabinet Doors and Stiles \$299.00 Shower Stall @ Master Bath Single Lever Bathroom Faucets \$100.00 Water Shut Offs Throughout STD Stainless Steel Kitchen Sink STD **Options total** \$6,340.00 Base plus Options \$79,339.00