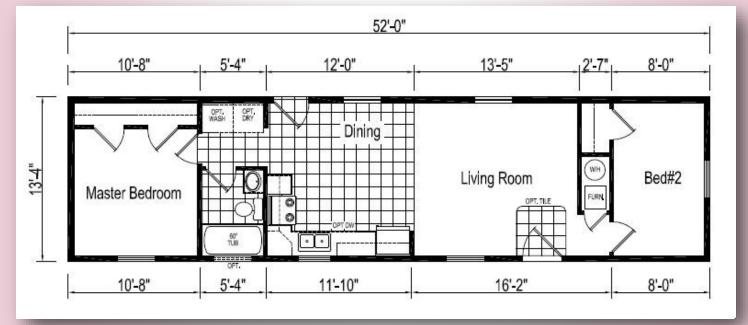

# EAGLE RIVER 56F478HS

718 Wilson St Brewer, ME 04412 (207) 989-2337

\*Model Pricing Subject to Change Without Notice Due to Market Volatility